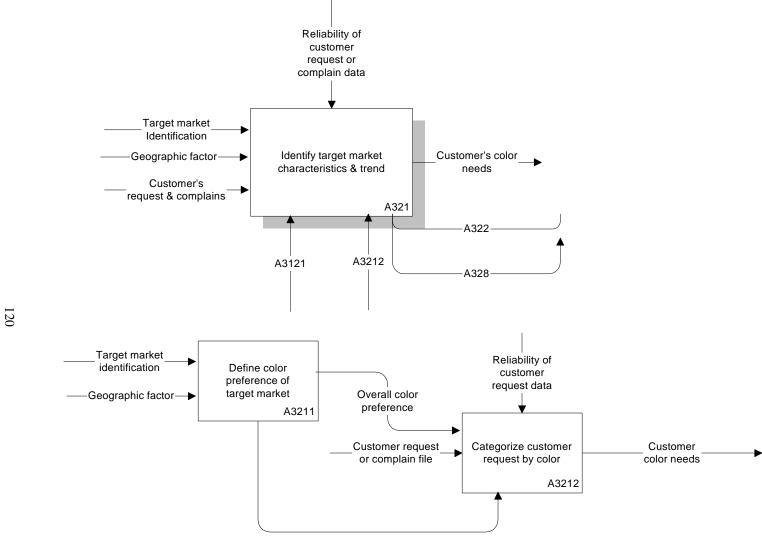

Figure 8-19. Practical Assortment Planning Model: Color Information Search (A32) Diagram

Figure 8-20. Practical Assortment Planning Model: Color Information Search Process (A321-A328) (Continued)

Figure 8-21. Practical Assortment Planning Process: Color Information Search (A321, A3211-A3212) (Continued)