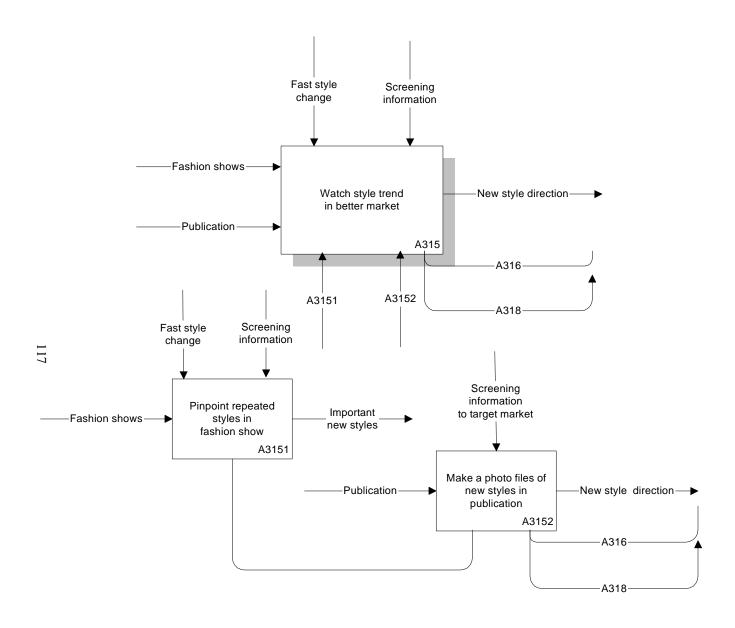

Figure 8-17. Practical Assortment Planning Process: Style Information Search (A3133, A31331-A31334) (Continued)

Figure 8-18. Practical Assortment Planning Process: Style Information Search (A315, A3151-A3152) (Continued)