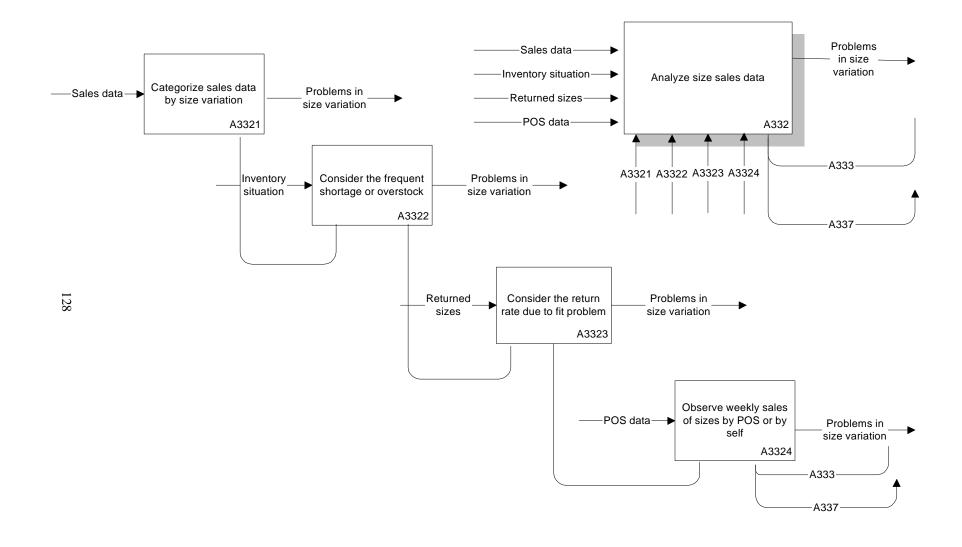

Figure 8-29. Practical Assortment Planning Process: Size Information Search (A332, A3321-A3324) (Continued)

Figure 8-30. Practical Assortment Planning Process: Size Information Search (A333, A3331-A3334) (Continued)