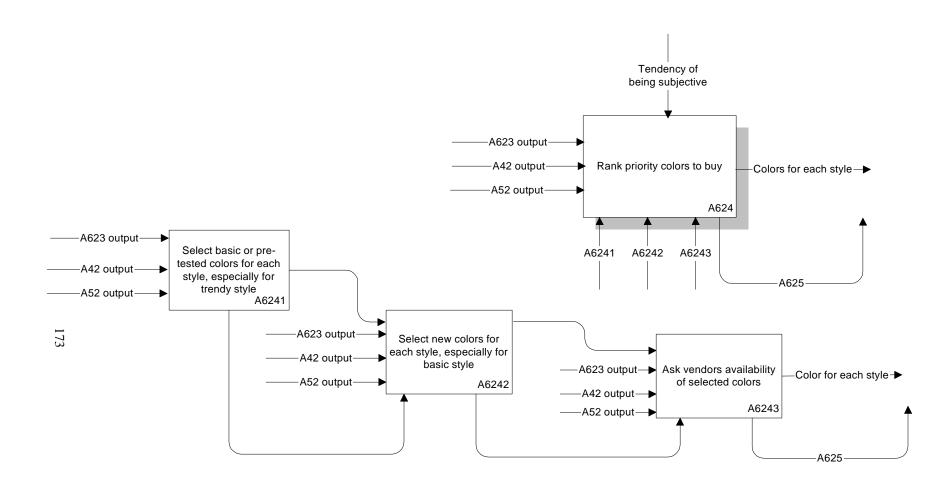

Figure 8-74. Practical Assortment Planning Process: Color Selection (A624, A6241-A6243) (Continued)

Figure 8-75. Practical Assortment Planning Process: Color Selection (A625, A6251-A6252) (Continued)

Figure 8-76. Practical Assortment Planning Model: Size Selection (A63) Diagram