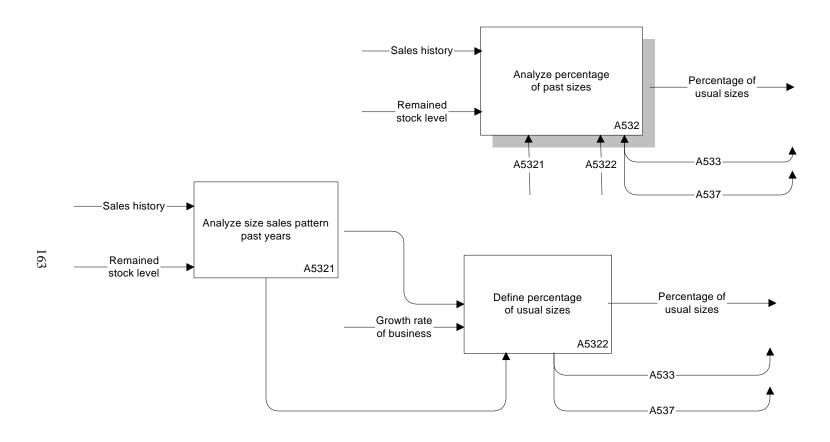

Figure 8-63. Practical Assortment Planning Model: Size Quantitative Evaluation Process (A531-A537) (Continued)

Figure 8-64. Practical Assortment Planning Process: Size Quantitative Evaluation (A532, A5321- A5322) (Continued)