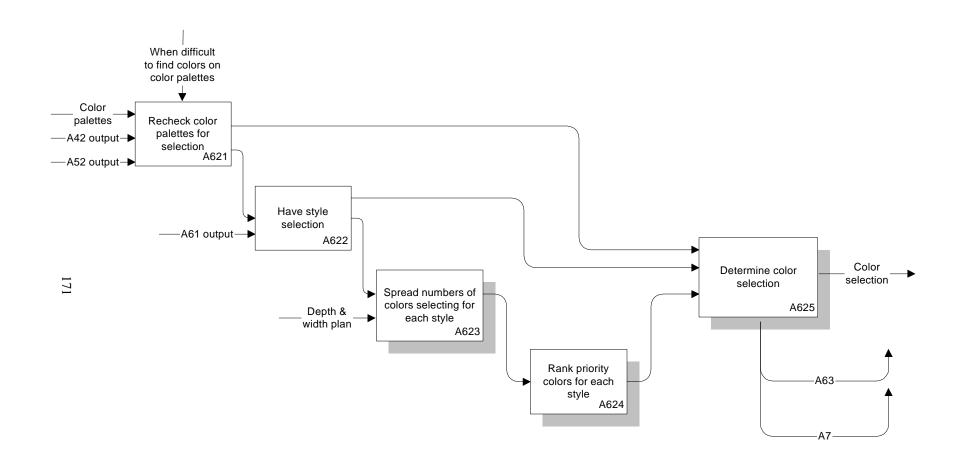

Figure 8-71. Practical Assortment Planning Model: Color Selection (A62) Diagram

Figure 8-72. Practical Assortment Planning Model: Color Selection Process (A621-A625) (Continued)

Figure 8-73. Practical Assortment Planning Process: Color Selection (A623, A6231-A6233) (Continued)