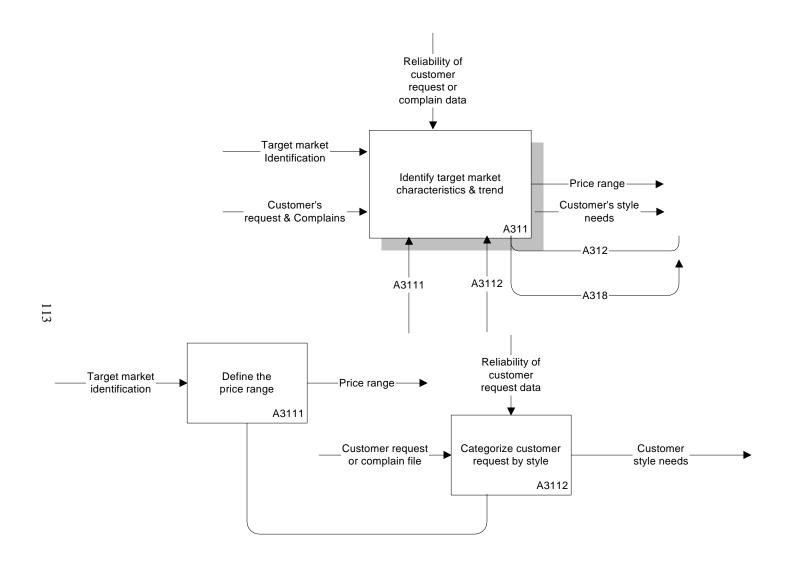

Figure 8-12. Practical Assortment Planning Model: Style Information Search A31 Diagram

Figure 8-13. Practical Assortment Planning Model: Style Information Search Process (A311-A318) (Continued)

Figure 8-14. Practical Assortment Planning Process: Style Information Search (A311, A3111-A3112) (Continued)