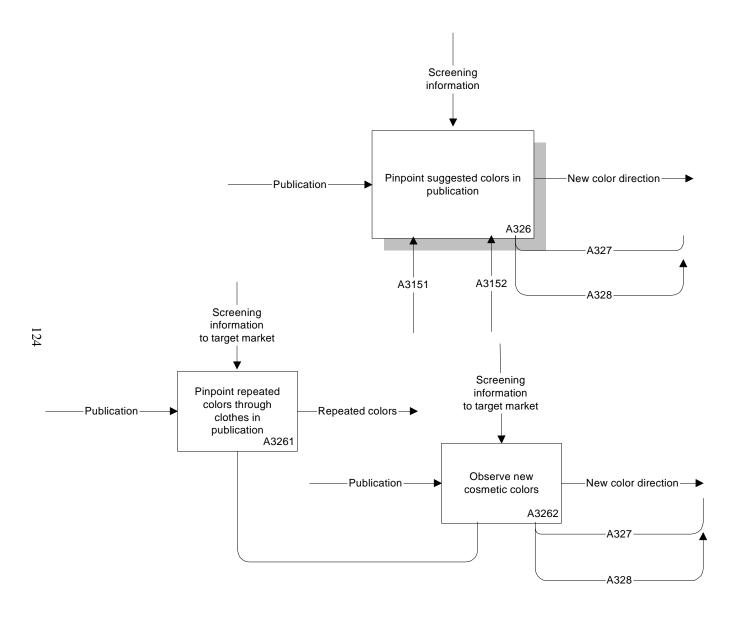

Figure 8-24. Practical Assortment Planning Process: Color Information Search (A3233, A32331-A32334) (Continued)

Figure 8-25. Practical Assortment Planning Process: Color Information Search (A326, A3261-A3262) (Continued)