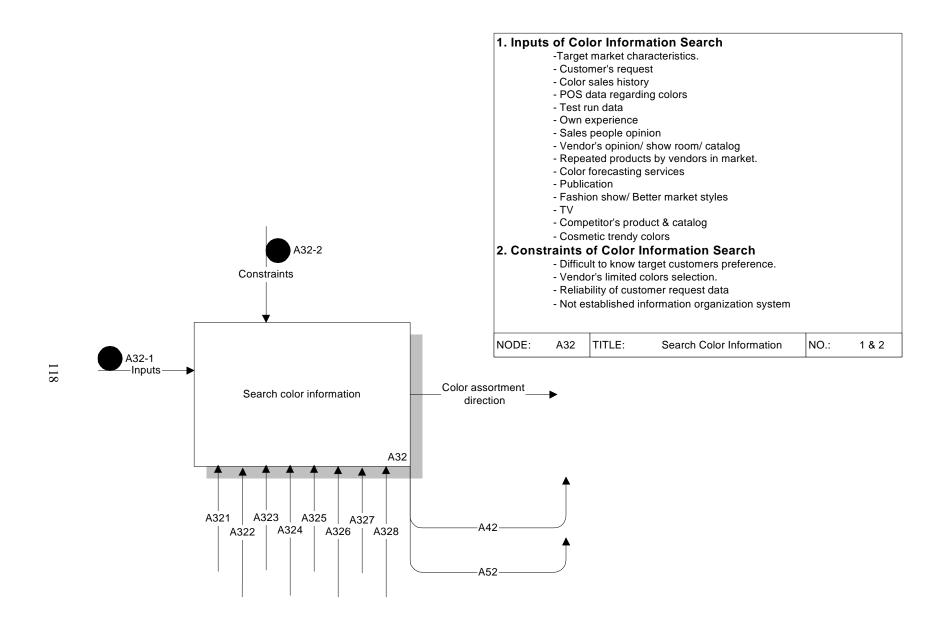

Figure 8-19. Practical Assortment Planning Model: Color Information Search (A32) Diagram

Figure 8-20. Practical Assortment Planning Model: Color Information Search Process (A321-A328) (Continued)

Figure 8-21. Practical Assortment Planning Process: Color Information Search (A321, A3211-A3212) (Continued)