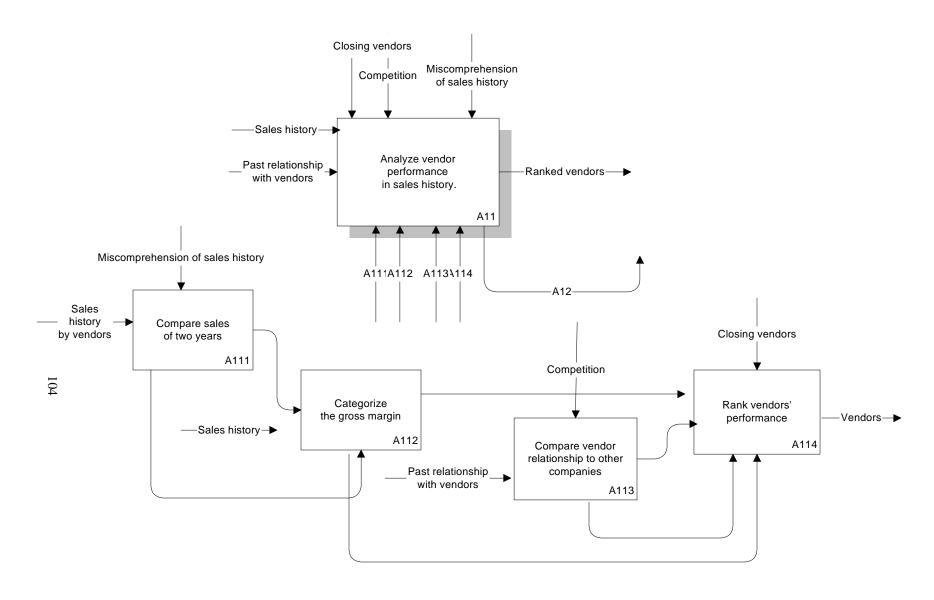

Figure 8-4. Practical Assortment Planning Process: Problem Recognition Process (A11-A17) (Continued)

Figure 8-5. Practical Assortment Planning Process: Problem Recognition (A11, A111-A114) (Continued)

Figure 8-6. Practical Assortment Planning Process: Problem Recognition (A12, A121-A125) (Continued)