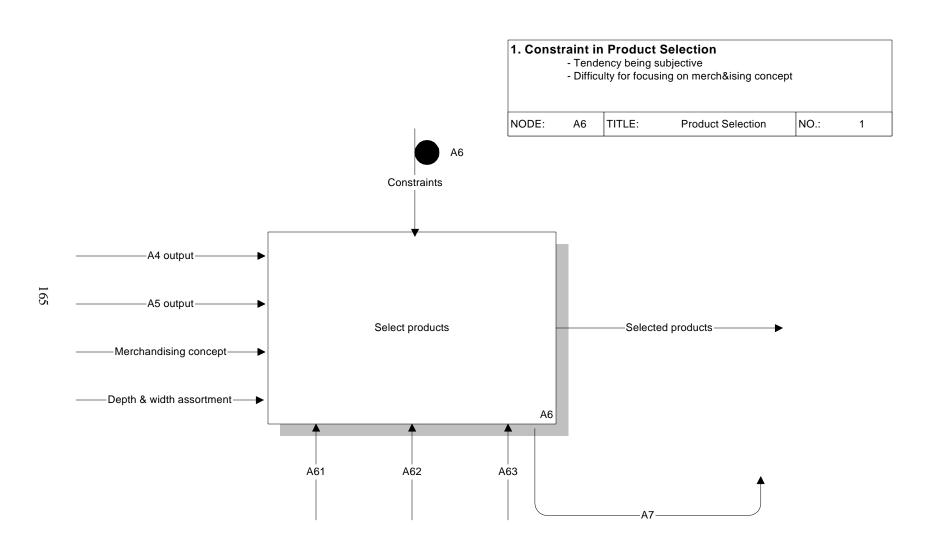

Figure 8-65. Practical Assortment Planning Process: Size Quantitative Evaluation (A533, A5331-A5333) (Continued)

Figure 8-66. Practical Assortment Planning Model: Product Selection (A6) (Continued)

Figure 8-67. Practical Assortment Planning Model: Style Selection (A61) Diagram