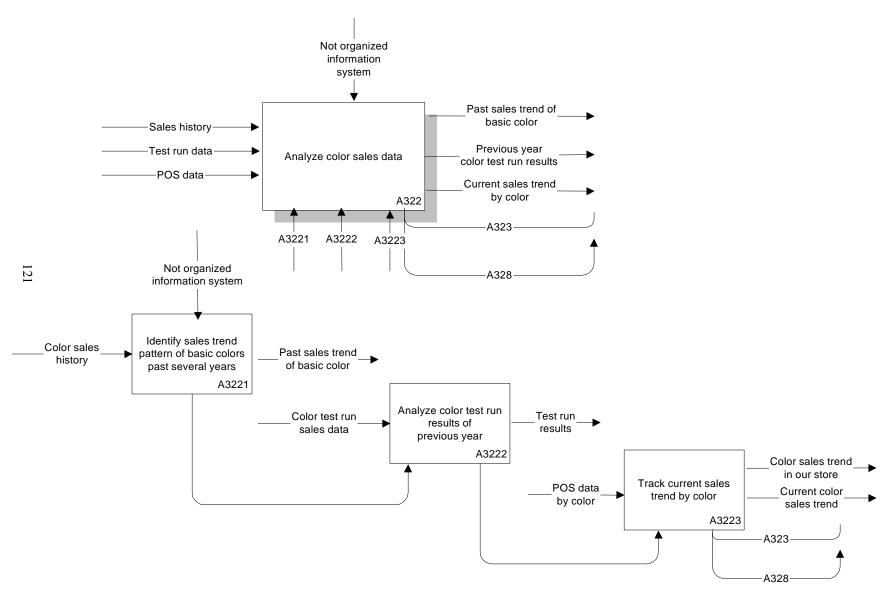

Figure 8-22. Practical Assortment Planning Process: Color Information Search (A322, A3221-A3223) (Continued)

Figure 8-23. Practical Assortment Planning Process: Color Information Search (A323, A3231-A3234) (Continued)