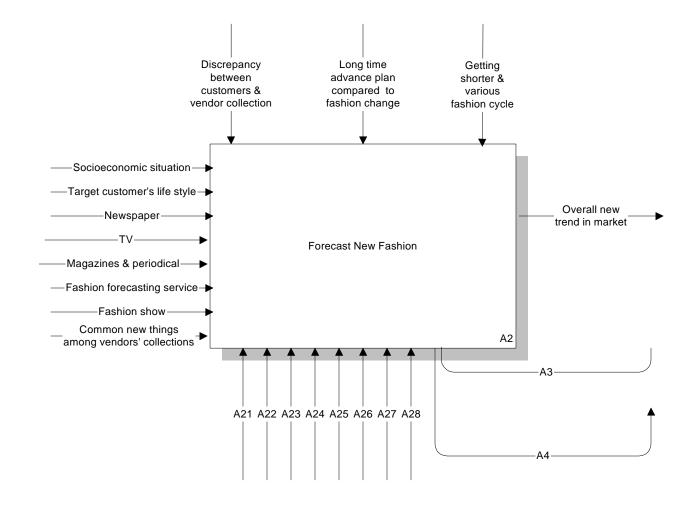

Figure 8-9. Practical Assortment Planning Model: Fashion Forecasting (A2) (Continued)

Figure 8-10. Practical Assortment Planning Process: Fashion Forecasting (A21-A28) (Continued)

Figure 8-11. Practical Assortment Planning Model: Information Search (A3) (Continued)