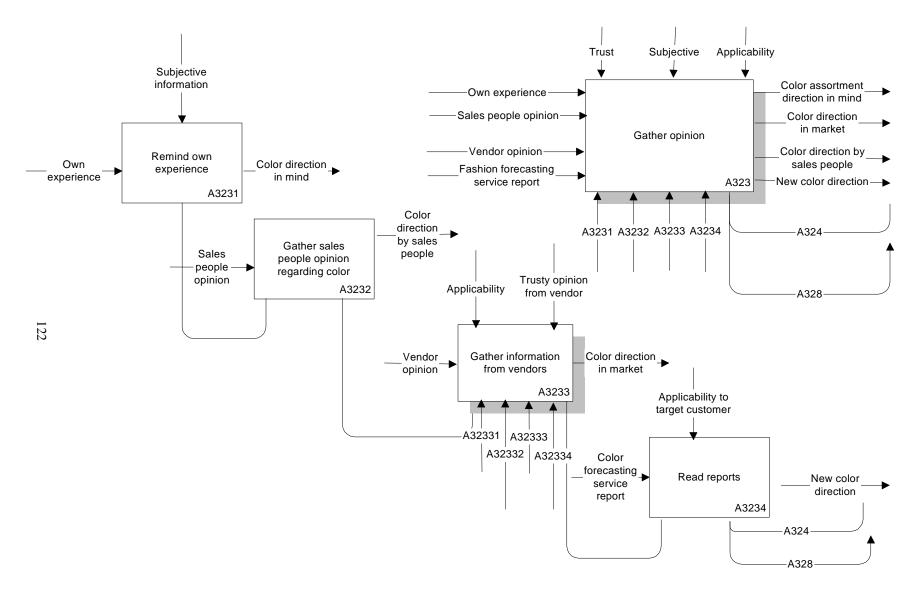

Figure 8-22. Practical Assortment Planning Process: Color Information Search (A322, A3221-A3223) (Continued)

Figure 8-23. Practical Assortment Planning Process: Color Information Search (A323, A3231-A3234) (Continued)