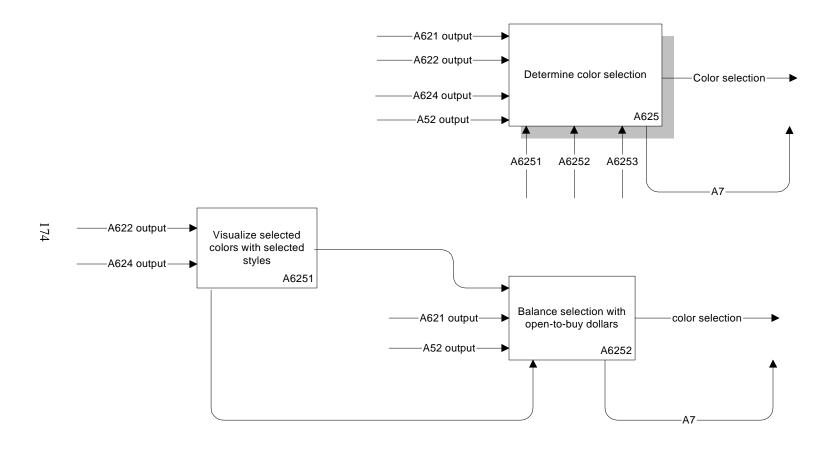

Figure 8-74. Practical Assortment Planning Process: Color Selection (A624, A6241-A6243) (Continued)

Figure 8-75. Practical Assortment Planning Process: Color Selection (A625, A6251-A6252) (Continued)

Figure 8-76. Practical Assortment Planning Model: Size Selection (A63) Diagram