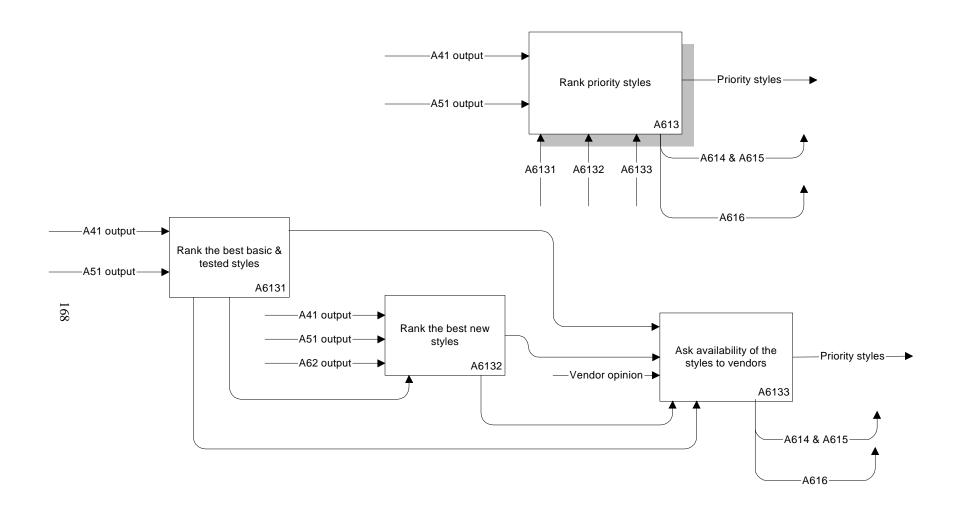

Figure 8-68. Practical Assortment Planning Model: Style Selection Process (A611-A616) (Continued)

Figure 8-69. Practical Assortment Planning Process: Style Selection (A613, A6131-A6133) (Continued)

Figure 8-70. Practical Assortment Planning Process: Style Selection (A616, A6161-A6163) (Continued)