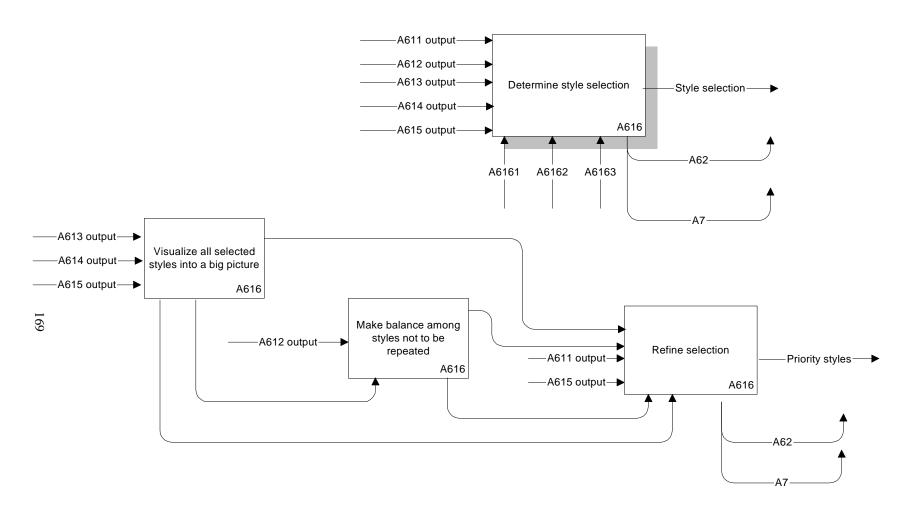

Figure 8-68. Practical Assortment Planning Model: Style Selection Process (A611-A616) (Continued)

Figure 8-69. Practical Assortment Planning Process: Style Selection (A613, A6131-A6133) (Continued)

Figure 8-70. Practical Assortment Planning Process: Style Selection (A616, A6161-A6163) (Continued)