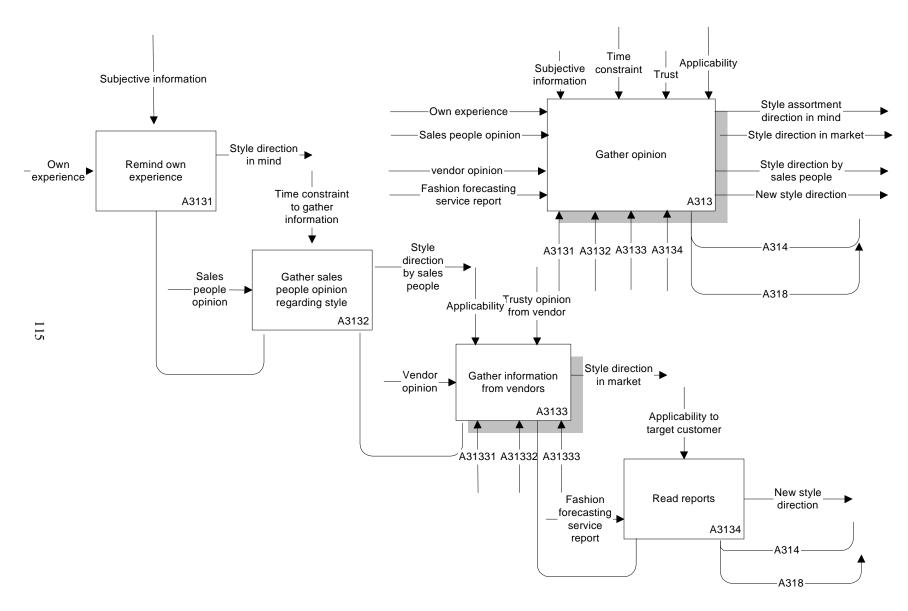

Figure 8-15. Practical Assortment Planning Process: Style Information Search (A312, A3121-A3123) (Continued)

Figure 8-16. Practical Assortment Planning Process: Style Information Search (A313, A3131-A3134) (Continued)