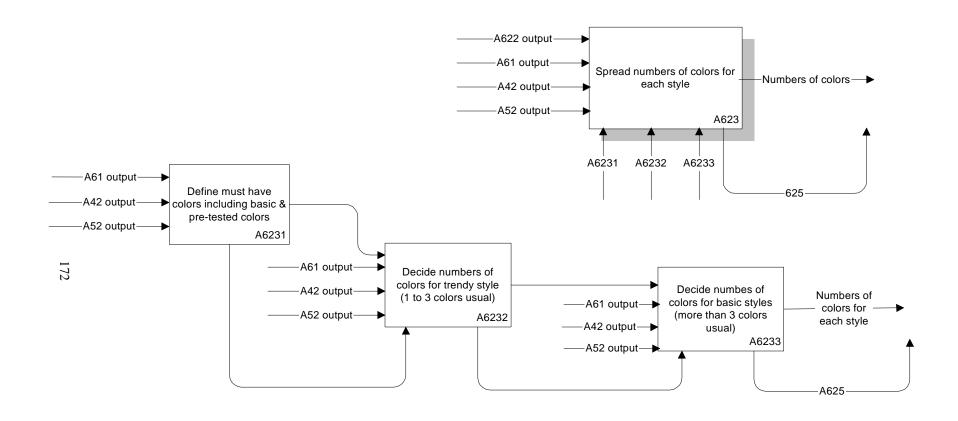

Figure 8-71. Practical Assortment Planning Model: Color Selection (A62) Diagram

Figure 8-72. Practical Assortment Planning Model: Color Selection Process (A621-A625) (Continued)

Figure 8-73. Practical Assortment Planning Process: Color Selection (A623, A6231-A6233) (Continued)