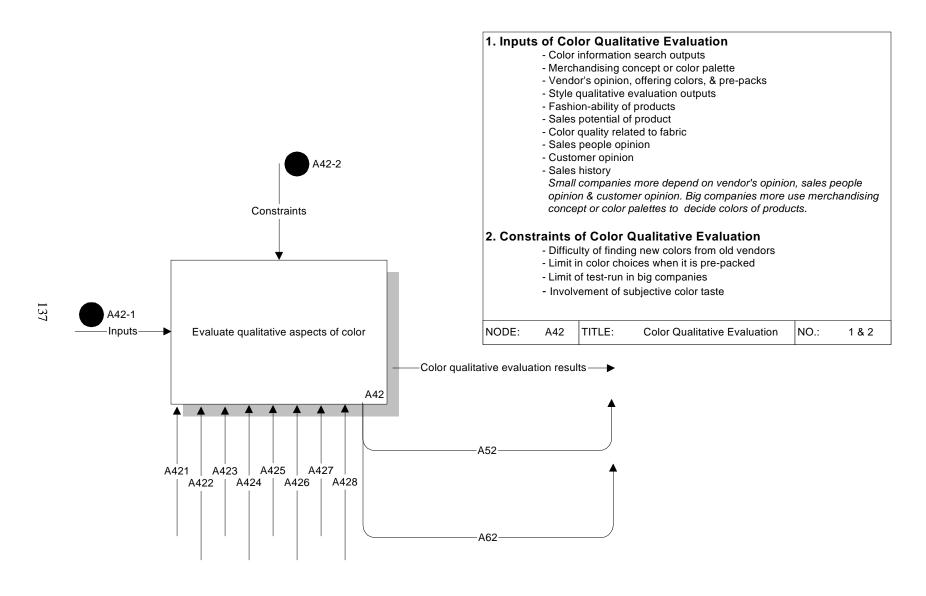

Figure 8-38. Practical Assortment Planning Model: Color Qualitative Evaluation (A42) Diagram

Figure 8-39. Practical Assortment Planning Model: Color Qualitative Evaluation Process (A421-A428) (Continued)