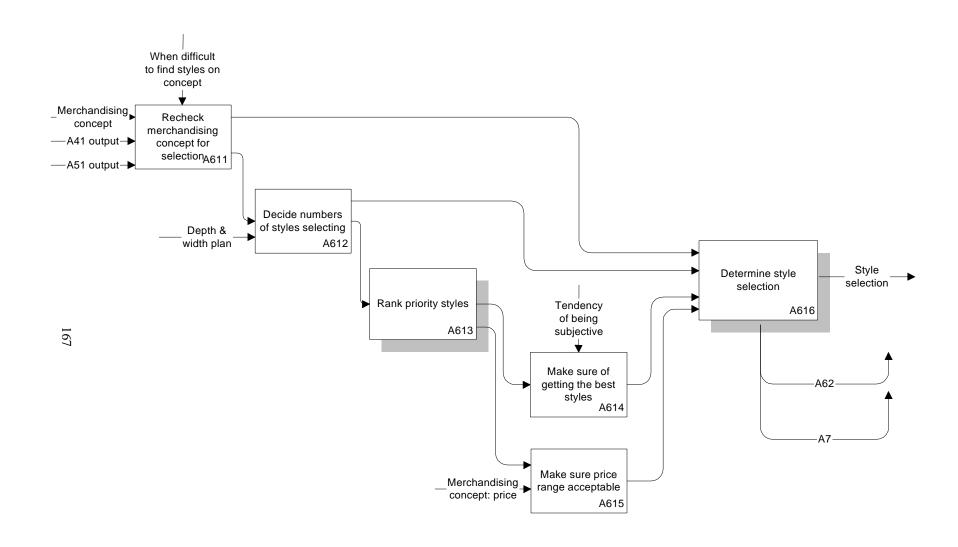

Figure 8-68. Practical Assortment Planning Model: Style Selection Process (A611-A616) (Continued)

Figure 8-69. Practical Assortment Planning Process: Style Selection (A613, A6131-A6133) (Continued)

Figure 8-70. Practical Assortment Planning Process: Style Selection (A616, A6161-A6163) (Continued)