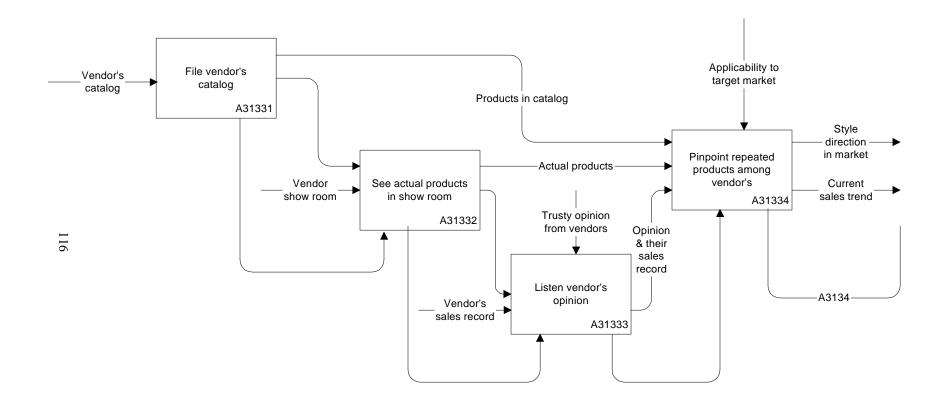

Figure 8-17. Practical Assortment Planning Process: Style Information Search (A3133, A31331-A31334) (Continued)

Figure 8-18. Practical Assortment Planning Process: Style Information Search (A315, A3151-A3152) (Continued)