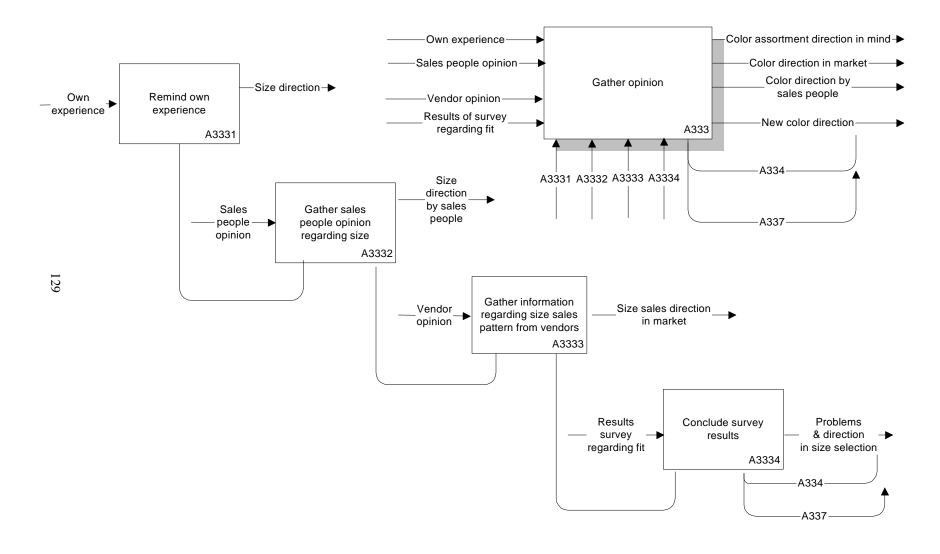

Figure 8-29. Practical Assortment Planning Process: Size Information Search (A332, A3321-A3324) (Continued)

Figure 8-30. Practical Assortment Planning Process: Size Information Search (A333, A3331-A3334) (Continued)