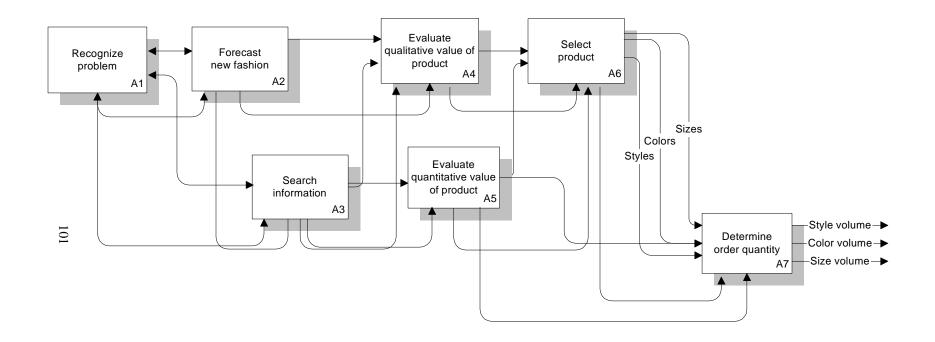

Figure 8-1. Practical Assortment Planning Model: A0 Diagram

Figure 8-2. Practical Assortment Planning Process (A1 to A7) (Continued)

Figure 8-3. Practical Assortment Planning Model: Problem Recognition (A1) (Continued)