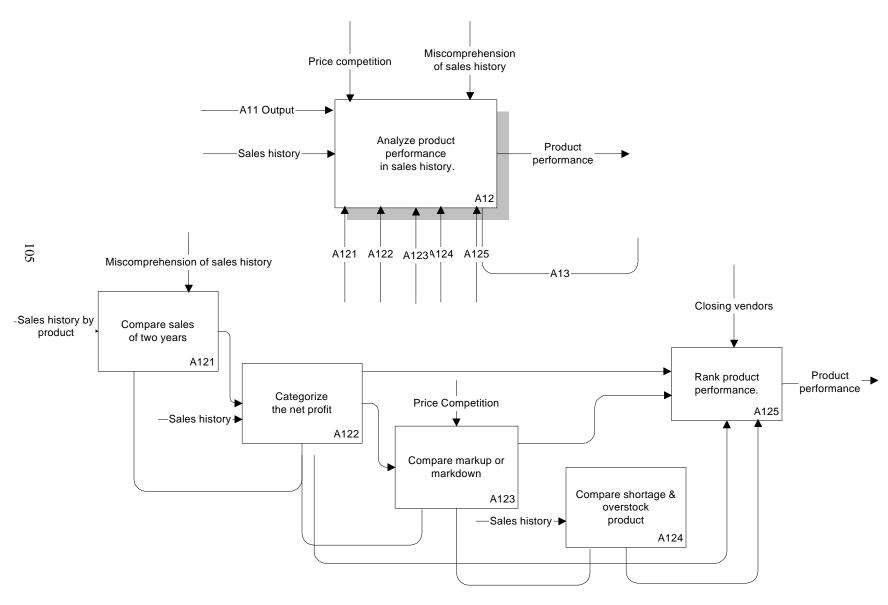

Figure 8-4. Practical Assortment Planning Process: Problem Recognition Process (A11-A17) (Continued)

Figure 8-5. Practical Assortment Planning Process: Problem Recognition (A11, A111-A114) (Continued)

Figure 8-6. Practical Assortment Planning Process: Problem Recognition (A12, A121-A125) (Continued)