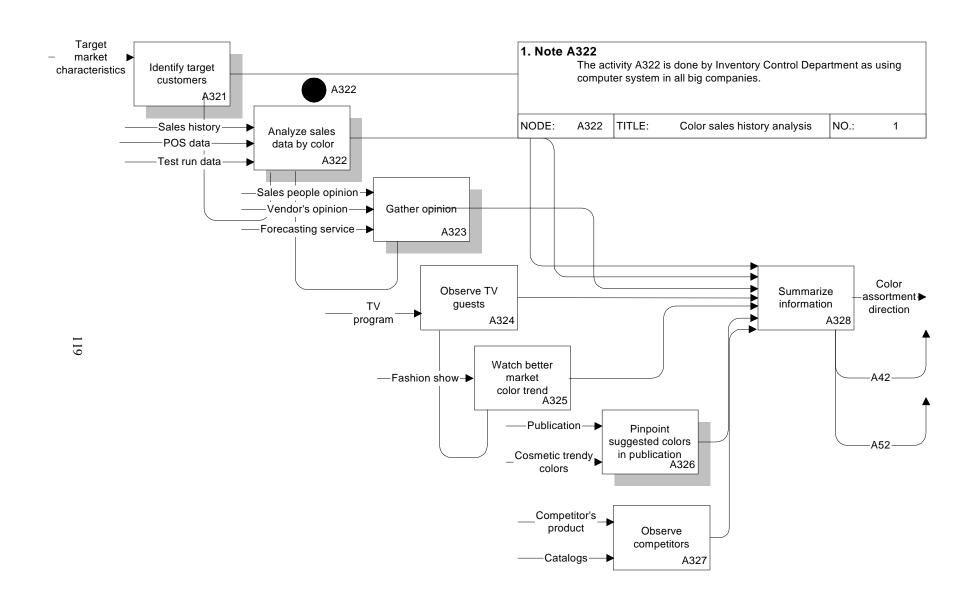

Figure 8-22. Practical Assortment Planning Process: Color Information Search (A322, A3221-A3223) (Continued)

Figure 8-23. Practical Assortment Planning Process: Color Information Search (A323, A3231-A3234) (Continued)