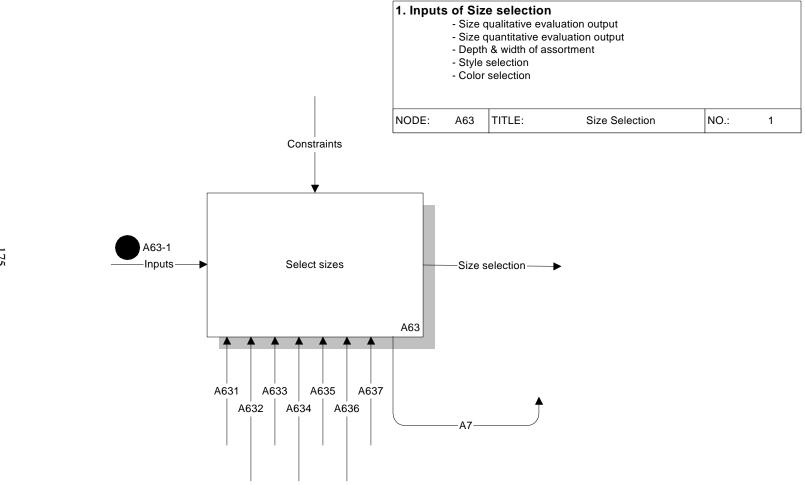

Figure 8-74. Practical Assortment Planning Process: Color Selection (A624, A6241-A6243) (Continued)

Figure 8-75. Practical Assortment Planning Process: Color Selection (A625, A6251-A6252) (Continued)

Figure 8-76. Practical Assortment Planning Model: Size Selection (A63) Diagram

Figure 8-77. Practical Assortment Planning Model: Size Selection Process (A631-A637) (Continued)

Figure 8-78. Practical Assortment Planning Model: Order Quantity Determination (A7) (Continued)

Figure 8-79. Practical Assortment Planning Model: Order Quantity Determination Process (A71-A77) (Continued)