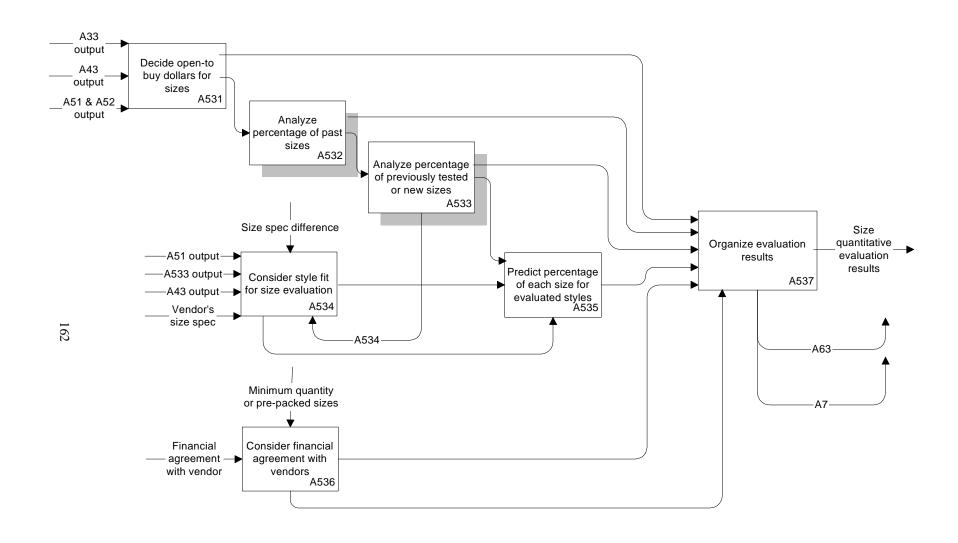

Figure 8-63. Practical Assortment Planning Model: Size Quantitative Evaluation Process (A531-A537) (Continued)

Figure 8-64. Practical Assortment Planning Process: Size Quantitative Evaluation (A532, A5321- A5322) (Continued)