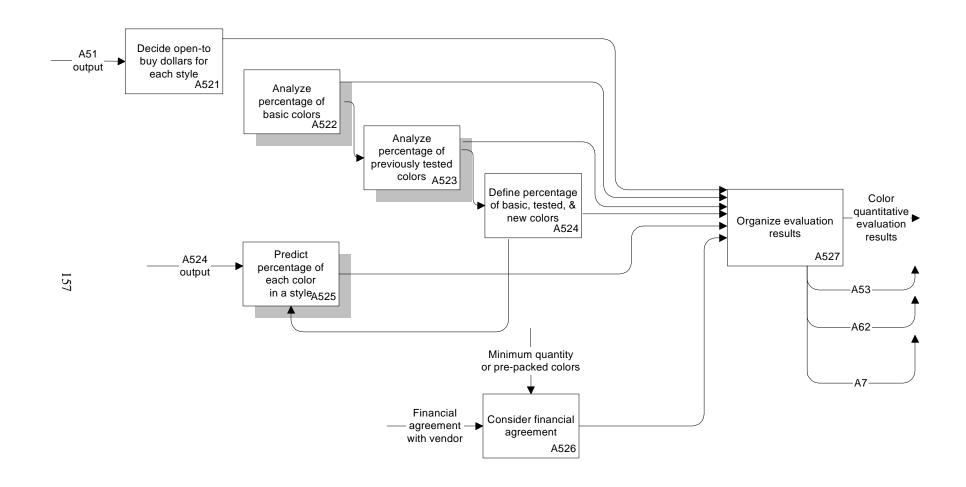

Figure 8-57. Practical Assortment Planning Model: Color Quantitative Evaluation (A52) Diagram

Figure 8-58. Practical Assortment Planning Model: Color Quantitative Evaluation Process (A521-A527) (Continued)