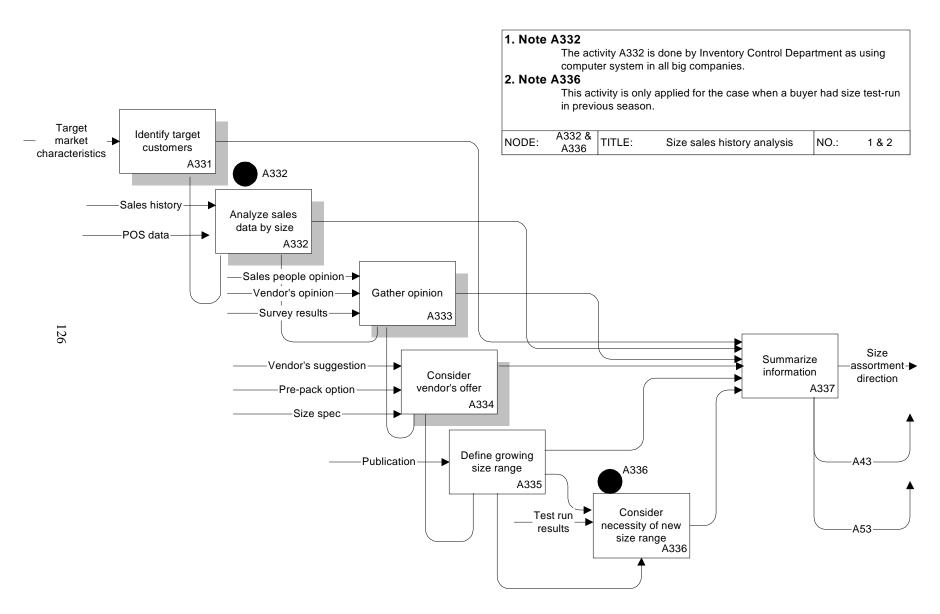

Figure 8-29. Practical Assortment Planning Process: Size Information Search (A332, A3321-A3324) (Continued)

Figure 8-30. Practical Assortment Planning Process: Size Information Search (A333, A3331-A3334) (Continued)