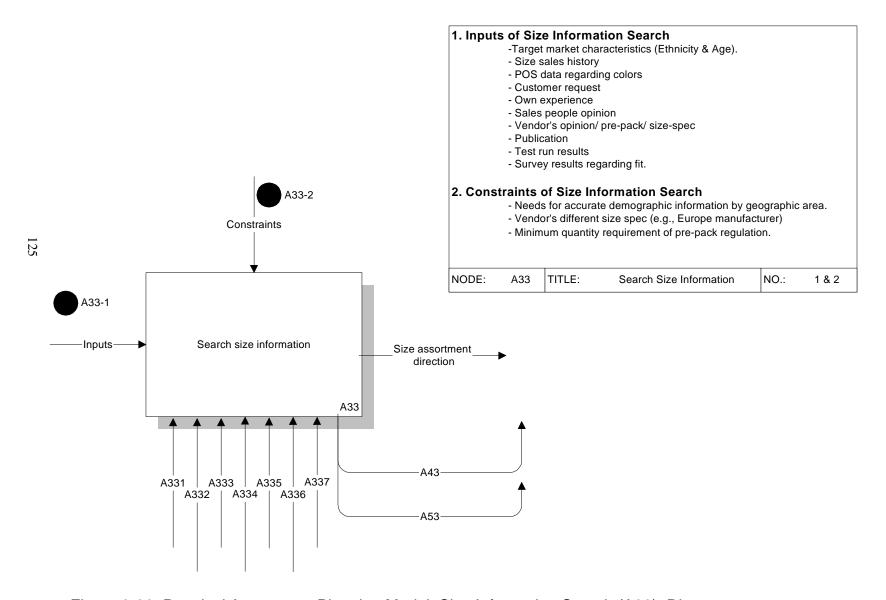

Figure 8-26. Practical Assortment Planning Model: Size Information Search (A33) Diagram

Figure 8-27. Practical Assortment Planning Model: Size Information Search Process (A331-A327) (Continued)

Figure 8-28. Practical Assortment Planning Process: Size Information Search (A331, A3311-A3314) (Continued)