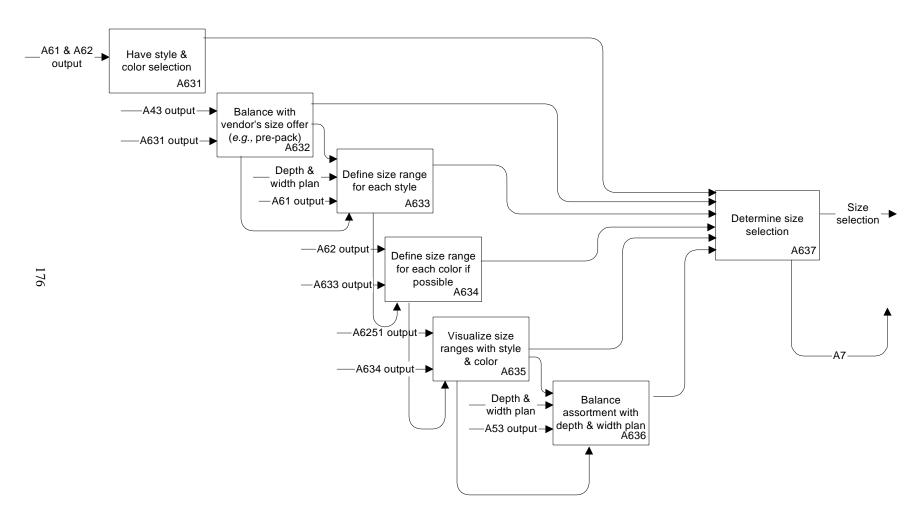

Figure 8-77. Practical Assortment Planning Model: Size Selection Process (A631-A637) (Continued)

Figure 8-78. Practical Assortment Planning Model: Order Quantity Determination (A7) (Continued)

Figure 8-79. Practical Assortment Planning Model: Order Quantity Determination Process (A71-A77) (Continued)