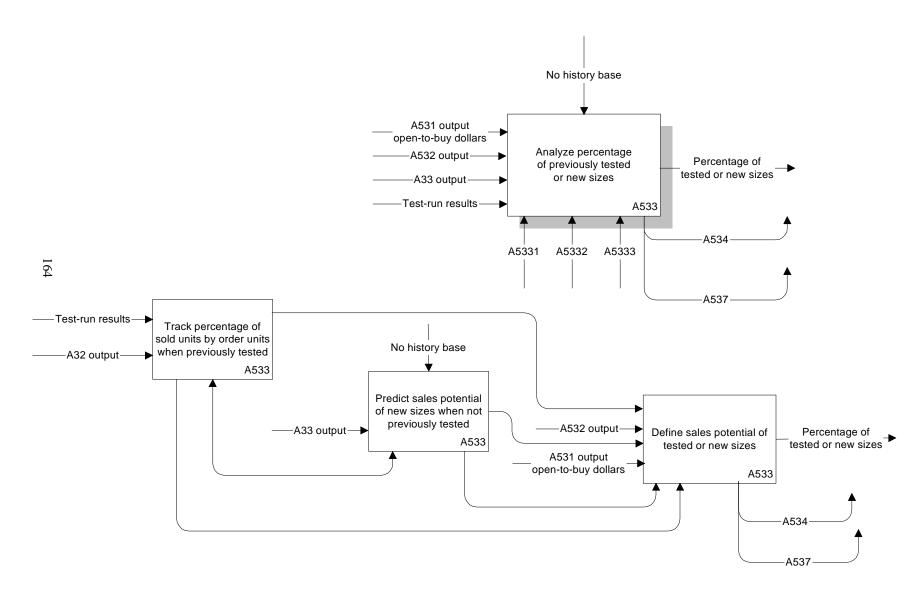

Figure 8-65. Practical Assortment Planning Process: Size Quantitative Evaluation (A533, A5331-A5333) (Continued)

Figure 8-66. Practical Assortment Planning Model: Product Selection (A6) (Continued)

Figure 8-67. Practical Assortment Planning Model: Style Selection (A61) Diagram