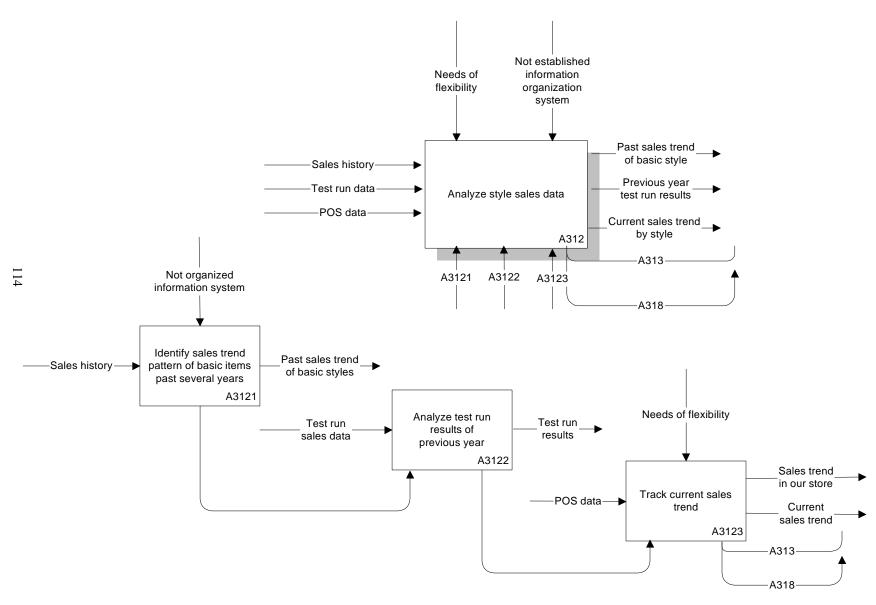

Figure 8-15. Practical Assortment Planning Process: Style Information Search (A312, A3121-A3123) (Continued)

Figure 8-16. Practical Assortment Planning Process: Style Information Search (A313, A3131-A3134) (Continued)