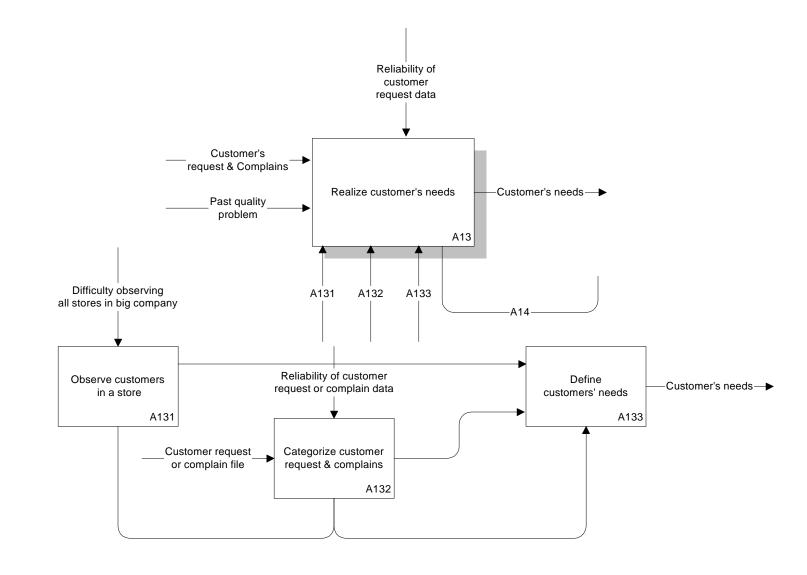

Figure 8-7. Practical Assortment Planning Process: Problem Recognition (A13, A131-A133) (Continued)

Figure 8-8. Practical Assortment Planning Process: Problem Recognition (A14-A16, A151-A153) (Continued)