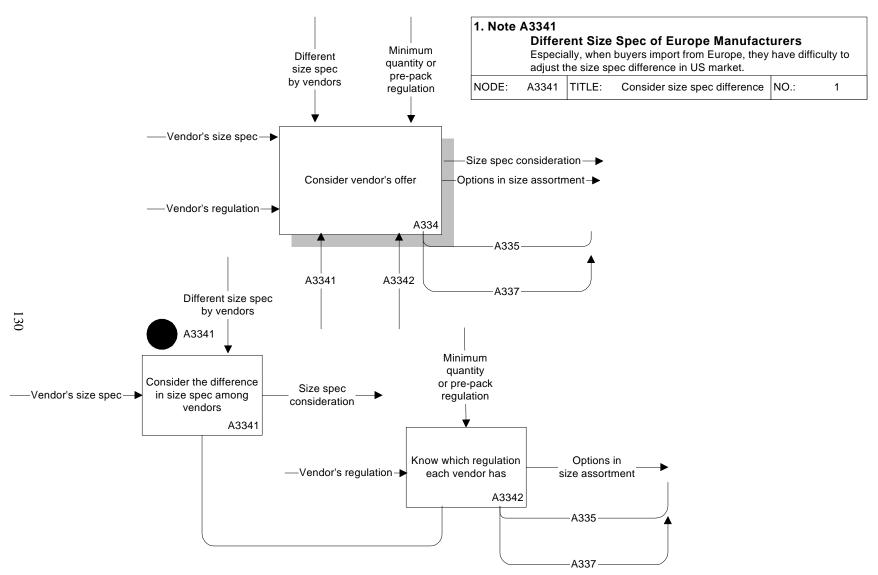

Figure 8-31. Practical Assortment Planning Process: Size Information Search (A334, A3341-A3342) (Continued)

Figure 8-32. Practical Assortment Planning Model: Qualitative Evaluation (A4) (Continued)

Figure 8-33. Practical Assortment Planning Model: Style Qualitative Evaluation (A41) Diagram