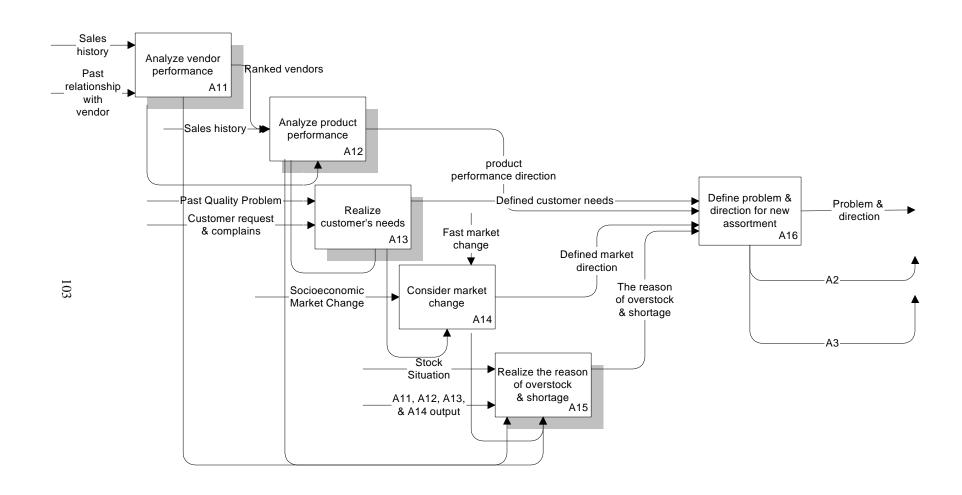

Figure 8-4. Practical Assortment Planning Process: Problem Recognition Process (A11-A17) (Continued)

Figure 8-5. Practical Assortment Planning Process: Problem Recognition (A11, A111-A114) (Continued)

Figure 8-6. Practical Assortment Planning Process: Problem Recognition (A12, A121-A125) (Continued)