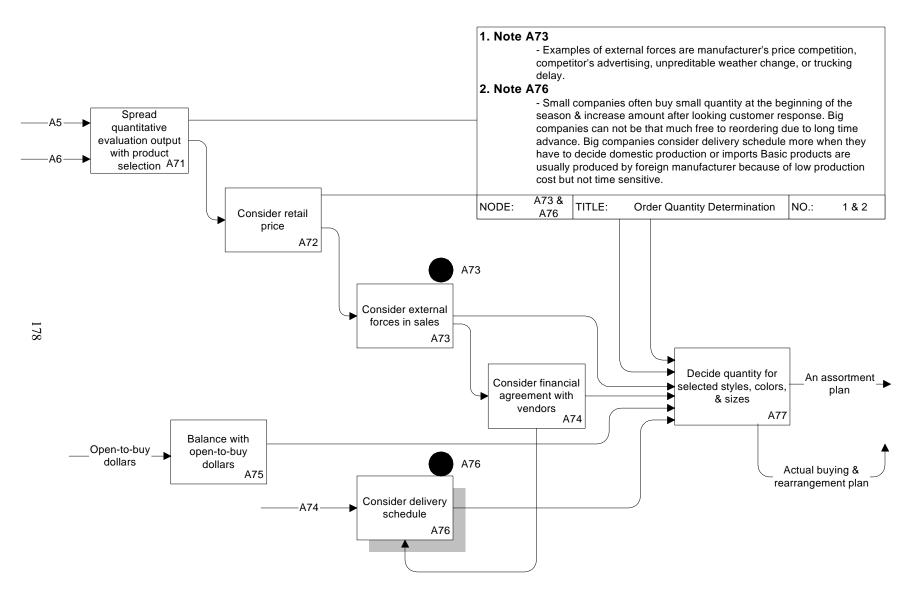

Figure 8-77. Practical Assortment Planning Model: Size Selection Process (A631-A637) (Continued)

Figure 8-78. Practical Assortment Planning Model: Order Quantity Determination (A7) (Continued)

Figure 8-79. Practical Assortment Planning Model: Order Quantity Determination Process (A71-A77) (Continued)