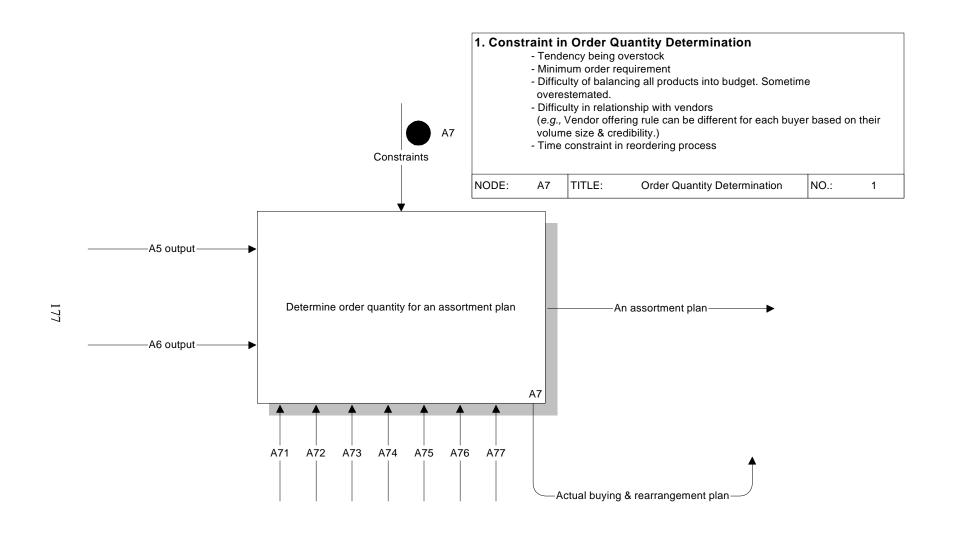

Figure 8-77. Practical Assortment Planning Model: Size Selection Process (A631-A637) (Continued)

Figure 8-78. Practical Assortment Planning Model: Order Quantity Determination (A7) (Continued)

Figure 8-79. Practical Assortment Planning Model: Order Quantity Determination Process (A71-A77) (Continued)