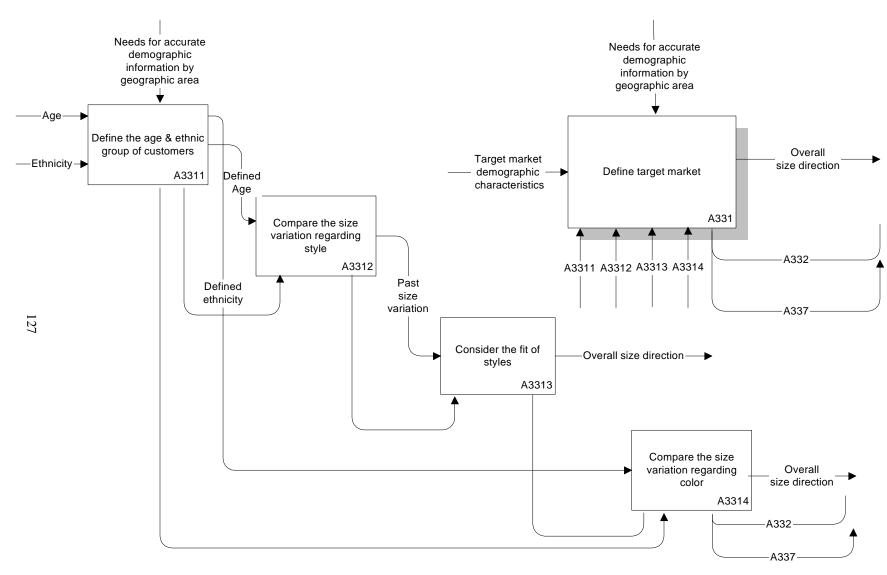

Figure 8-26. Practical Assortment Planning Model: Size Information Search (A33) Diagram

Figure 8-27. Practical Assortment Planning Model: Size Information Search Process (A331-A327) (Continued)

Figure 8-28. Practical Assortment Planning Process: Size Information Search (A331, A3311-A3314) (Continued)