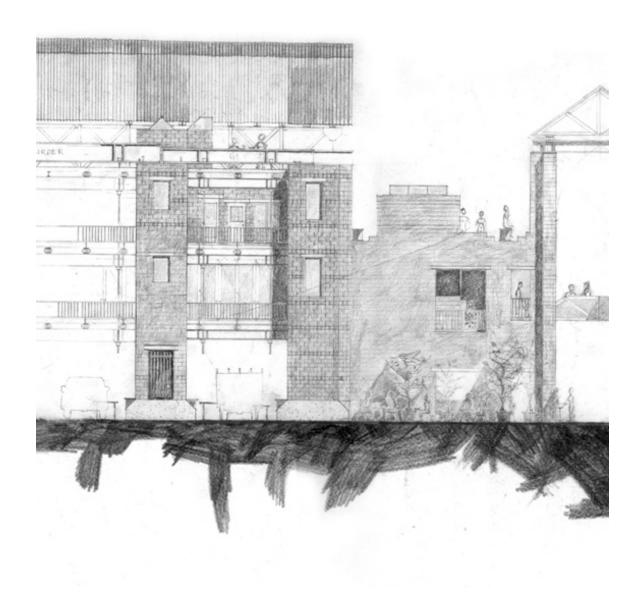

Union Street Elevation: market precinct set between townhouses to the south and warehouses to the north.

markets bridging land and water