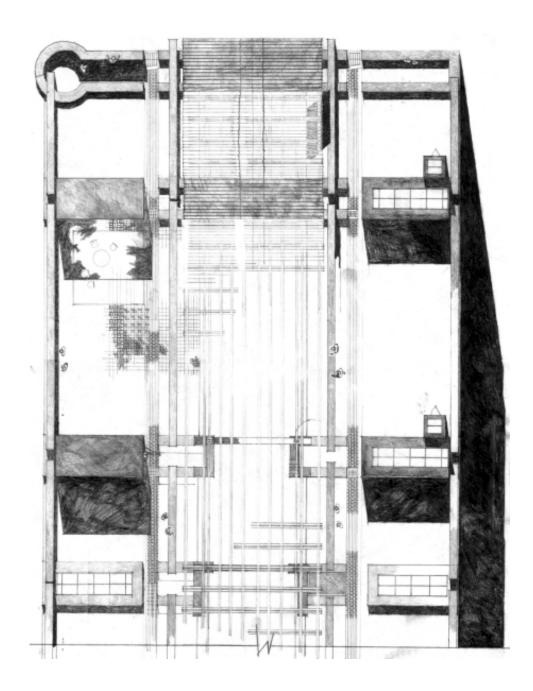

#### **Second Scheme**

**Final Scheme** 

entering the market precinct  $% \frac{1}{2}\left( \frac{1}{2}\right) =\frac{1}{2}\left( \frac{1}{2}\right$ 

walls of roof terrace providing shade for the residents  $% \left( x\right) =\left( x\right)$ 

detail of roof terrace

 $bricks\ taking\ water\ away\ from\ terrace$ 