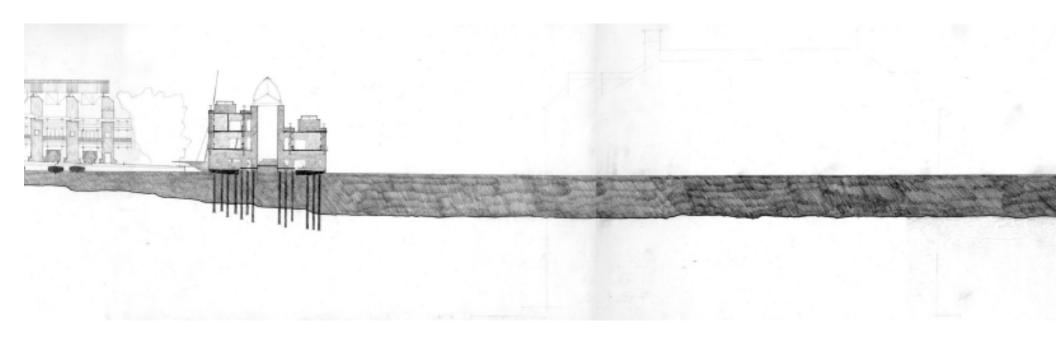

# MARKET NEIGHBORHOOD

The open air market is composed of four markets that sit on the Potomac River with Old Town Alexandria to the north and townhouses to the south and west. The four markets are the fish market in the water, the flea market along Wolfe Street, the flower market along Duke Street, and the farmer's market along Union Street.

Union Street Elevation: market precinct set between townhouses to the south and warehouses to the north.

markets bridging land and water