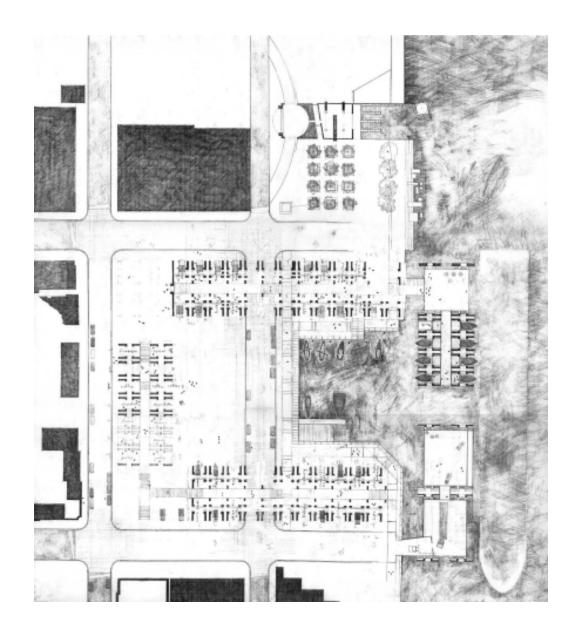

# MARKET NEIGHBORHOOD

The open air market is composed of four markets that sit on the Potomac River with Old Town Alexandria to the north and townhouses to the south and west. The four markets are the fish market in the water, the flea market along Wolfe Street, the flower market along Duke Street, and the farmer's market along Union Street.

The markets are complemented by restaurants above the fish market and flower market and 24 residences with roof terraces above the flea market and farmer's market. The market is a place to shop, eat, and sleep all within the neighborhood.

Union Street Elevation: market precinct set between townhouses to the south and warehouses to the north.

markets bridging land and water