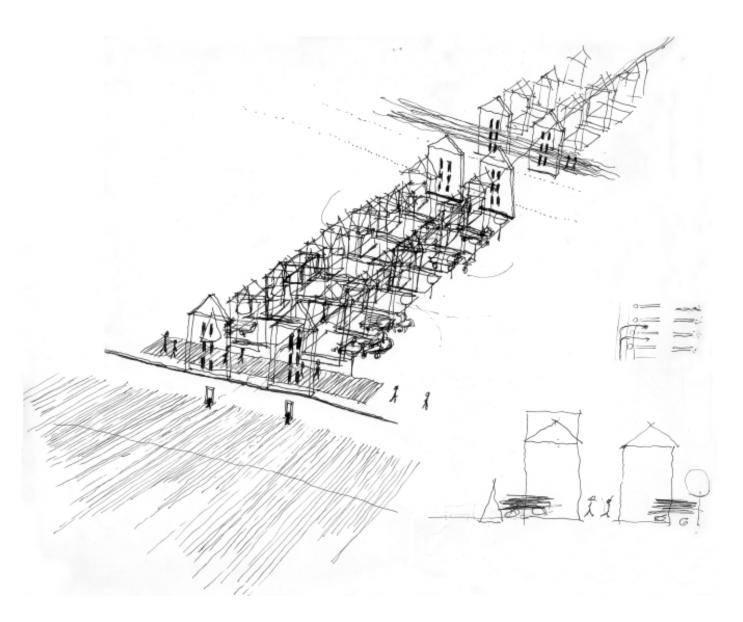

# MARKET NEIGHBORHOOD

The open air market is composed of four markets that sit on the Potomac River with Old Town Alexandria to the north and townhouses to the south and west. The four markets are the fish market in the water, the flea market along Wolfe Street, the flower market along Duke Street, and the farmer's market along Union Street.

The markets are complemented by restaurants above the fish market and flower market and 24 residences with roof terraces above the flea market and farmer's market. The market is a place to shop, eat, and sleep all within the neighborhood.

Union Street Elevation: market precinct set between townhouses to the south and warehouses to the north.

markets bridging land and water