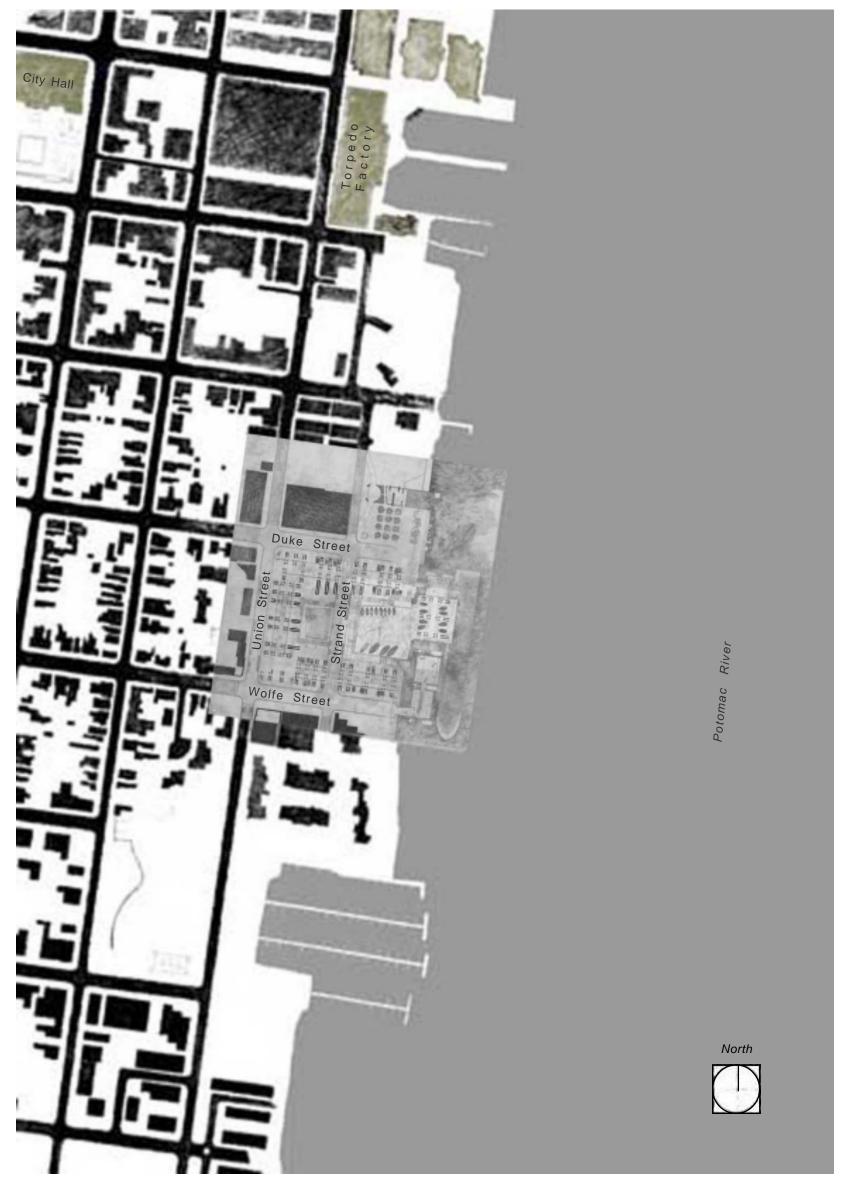

# MARKET NEIGHBORHOOD

The open air market is composed of four markets that sit on the Potomac River with Old Town Alexandria to the north and townhouses to the south and west. The four markets are the fish market in the water, the flea market along Wolfe Street, the flower market along Duke Street, and the farmer's market along Union Street.

The markets are complemented by restaurants above the fish market and flower market and 24 residences with roof terraces above the flea market and farmer's market. The market is a place to shop, eat, and sleep all within the neighborhood.