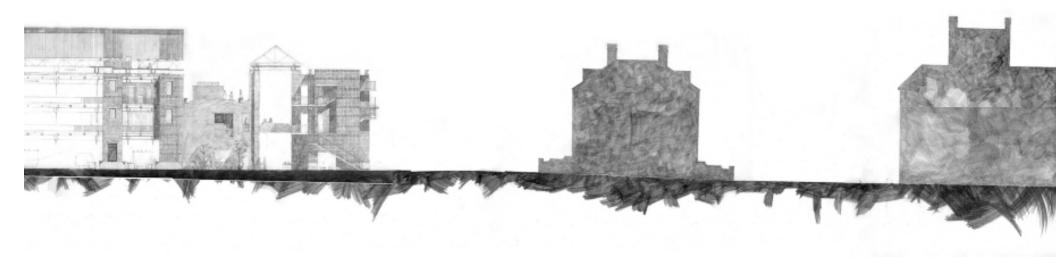

Union Street Elevation: market precinct set between townhouses to the south and warehouses to the north.

markets bridging land and water