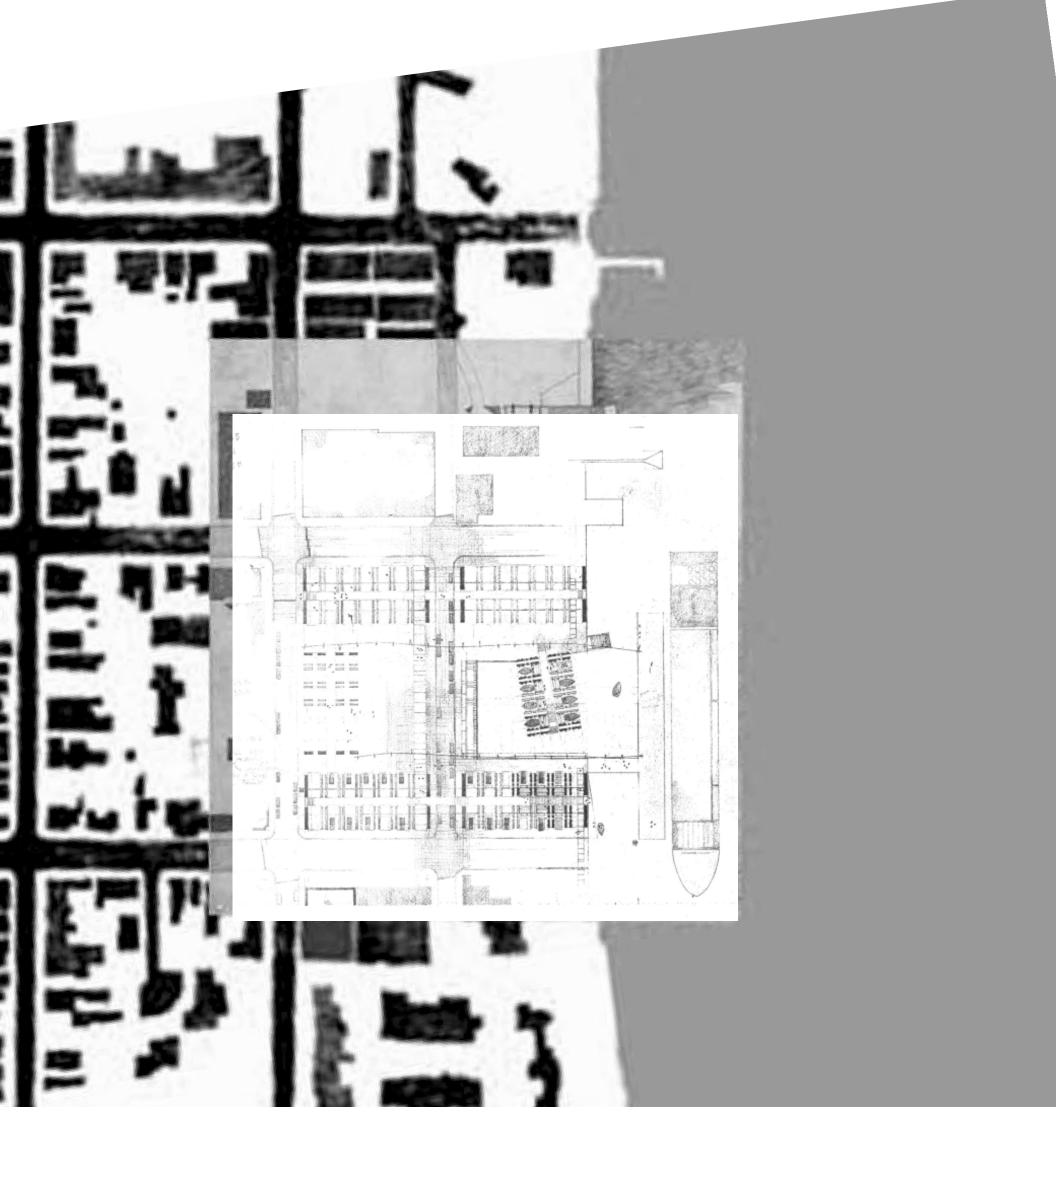

# MARKET NEIGHBORHOOD

The open air market is composed of four markets that sit on the Potomac River with Old Town Alexandria to the north and townhouses to the south and west. The four markets are the fish market in the water, the flea market along Wolfe Street, the flower market along Duke Street, and the farmer's market along Union Street.

The markets are complemented by restaurants above the fish market and flower market and 24 residences with roof terraces above the flea market and farmer's market. The market is a place to shop, eat, and sleep all within the neighborhood.