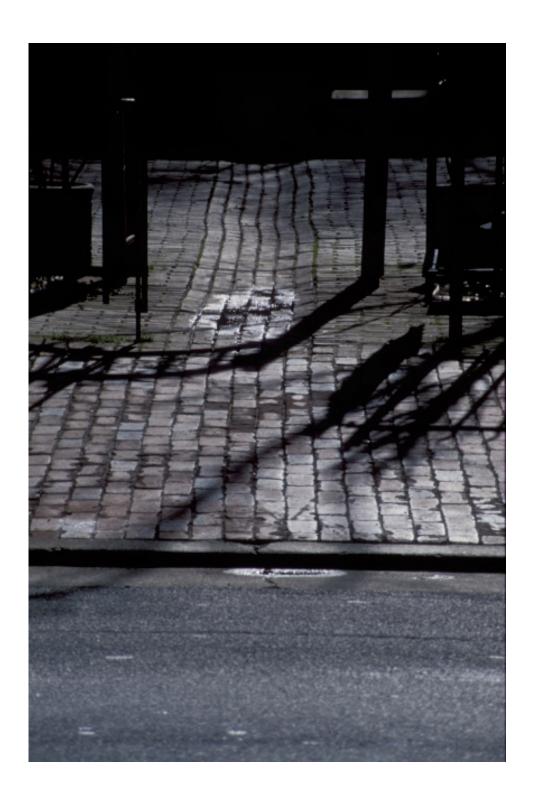

### THE MARKET GAME

early sketch of market with trucks backing into the stalls and gutters draining into the Potomac River

### detail of market gutter

study model of markets with promenade along Potomac River, gutters linking rows of stalls, and walls