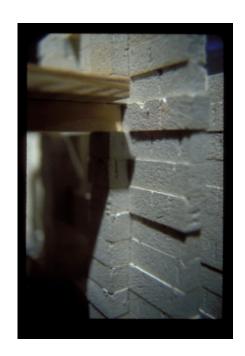

detail of roof terrace

 $bricks\ taking\ water\ away\ from\ terrace$ 

## THE WALLS

early sketches of walls to receive water

first model realizing the nature of the walls

 $early \, section \, through \, the \, walls$ 

 $section\ through\ the\ walls$ 