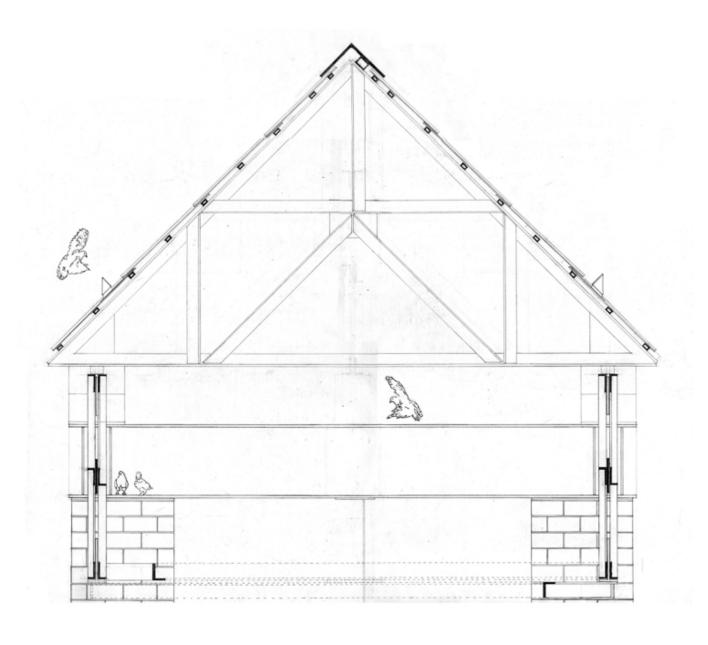

## THE WALLS

early sketches of walls to receive water

first model realizing the nature of the walls

 $early \, section \, through \, the \, walls$ 

 $section\ through\ the\ walls$ 