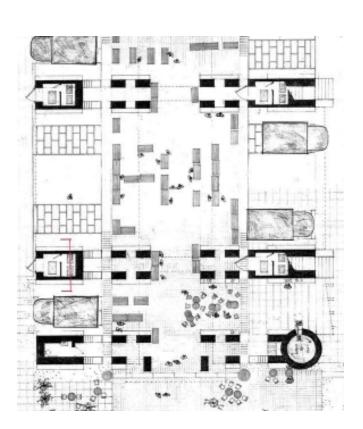

# MARKET NEIGHBORHOOD

The open air market is composed of four markets that sit on the Potomac River with Old Town Alexandria to the north and townhouses to the south and west. The four markets are the fish market in the water, the flea market along Wolfe Street, the flower market along Duke Street, and the farmer's market along Union Street.

The markets are complemented by restaurants above the fish market and flower market and 24 residences with roof terraces above the flea market and farmer's market. The market is a place to shop, eat, and sleep all within the neighborhood.