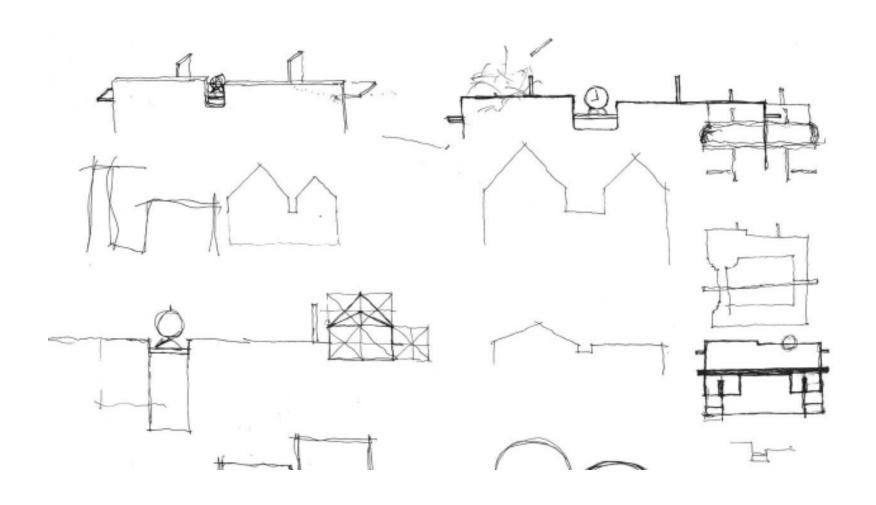

#### ROOF STUDIES

aerial view of markets

studies for a headboard which began as a study of two roofs

roof of the Farmer's Market