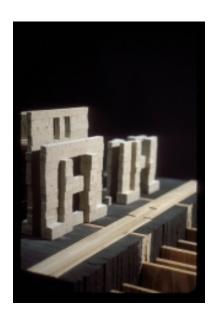

## THE WALLS

early sketches of walls to receive water

first model realizing the nature of the walls

 $early \, section \, through \, the \, walls$ 

 $section\ through\ the\ walls$ 