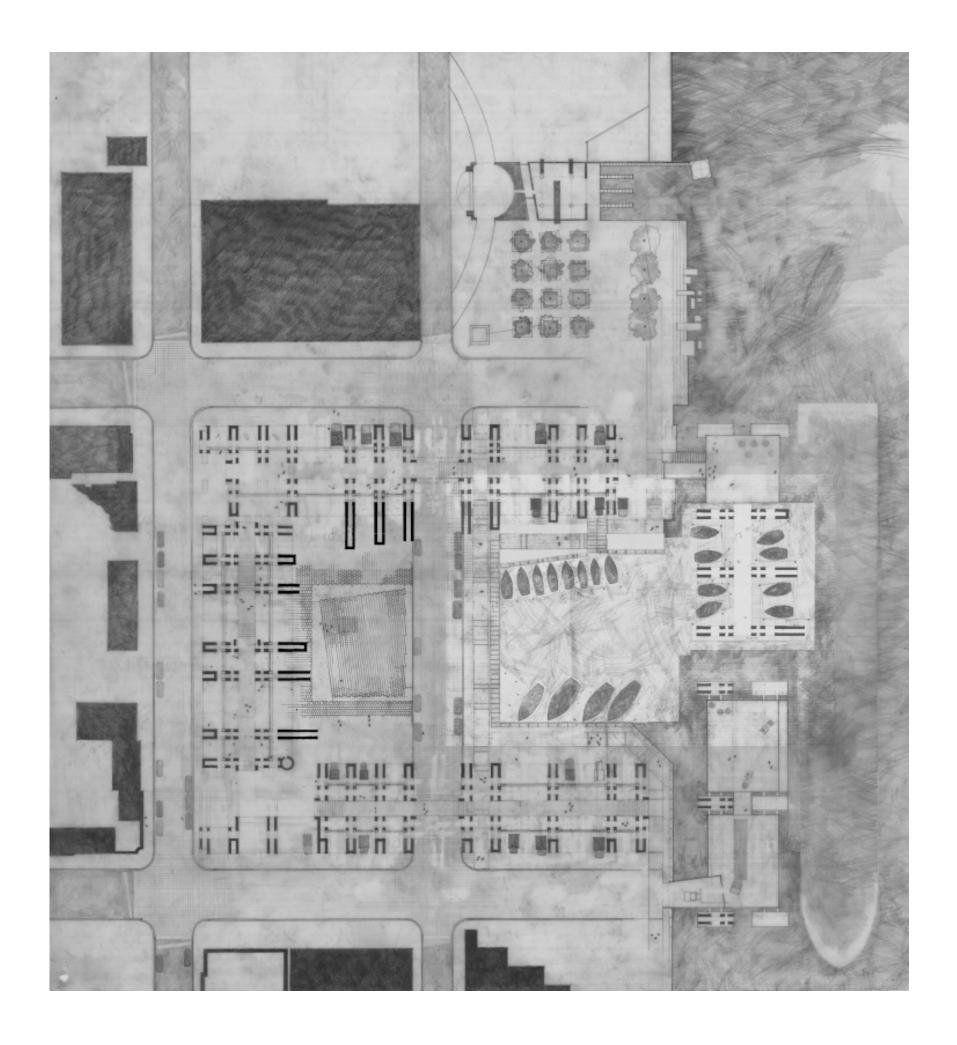

# MARKET NEIGHBORHOOD

The open air market is composed of four markets that sit on the Potomac River with Old Town Alexandria to the north and townhouses to the south and west. The four markets are the fish market in the water, the flea market along Wolfe Street, the flower market along Duke Street, and the farmer's market along Union Street.

The markets are complemented by restaurants above the fish market and flower market and 24 residences with roof terraces above the flea market and farmer's market. The market is a place to shop, eat, and sleep all within the neighborhood.

Union Street Elevation: market precinct set between townhouses to the south and warehouses to the north.

markets bridging land and water