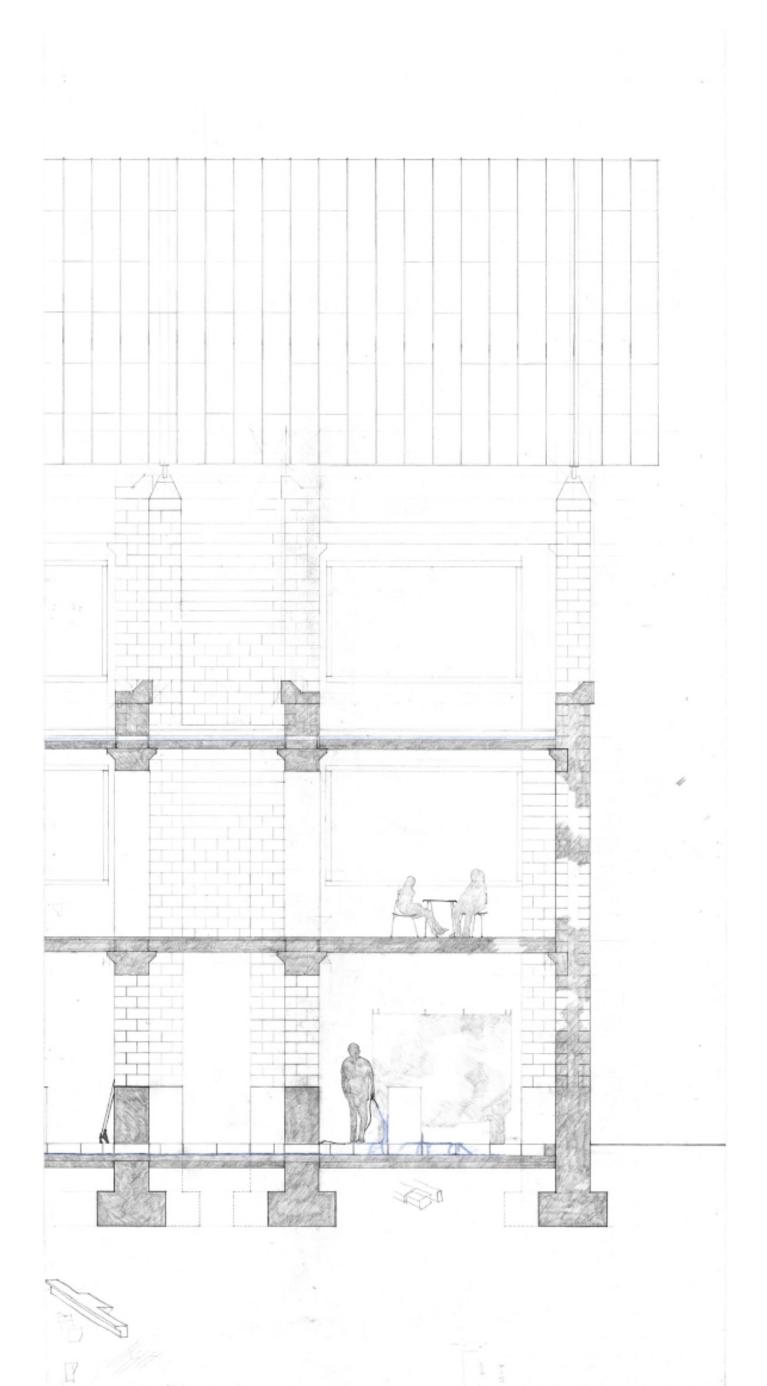

The markets are complemented by restaurants above the fish market and flower market and 24 residences with roof terraces above the flea market and farmer's market. The market is a place to shop, eat, and sleep all within the neighborhood.

Union Street Elevation: market precinct set between townhouses to the south and warehouses to the north.

markets bridging land and water

## THE WALLS

early sketches of walls to receive water

first model realizing the nature of the walls

 $early \, section \, through \, the \, walls$ 

 $section\ through\ the\ walls$ 