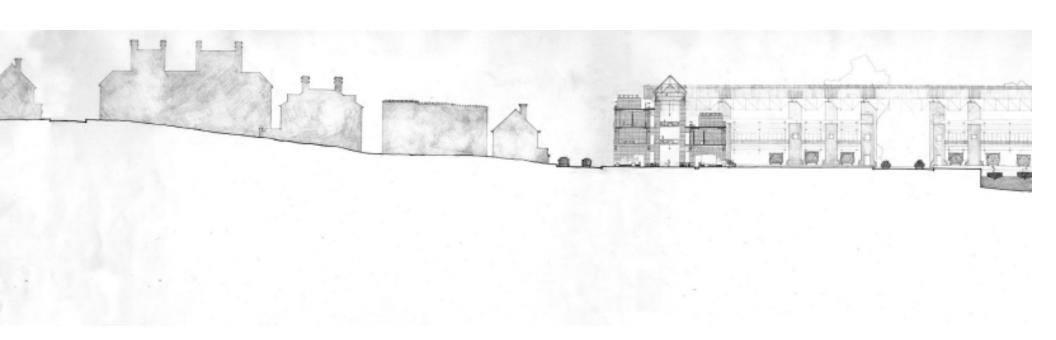

Union Street Elevation: market precinct set between townhouses to the south and warehouses to the north.

markets bridging land and water