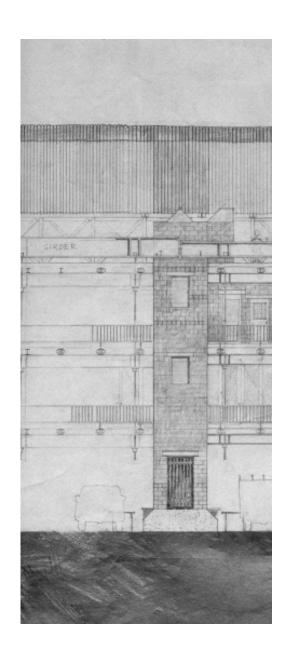

Union Street Elevation: market precinct set between townhouses to the south and warehouses to the north.

markets bridging land and water