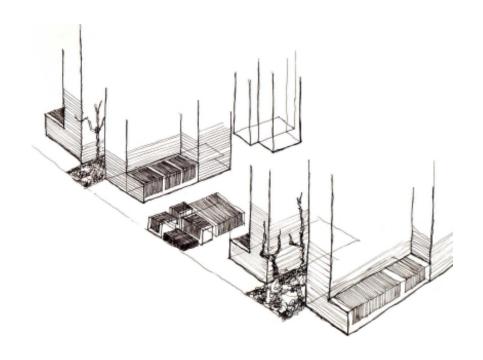

# MARKET NEIGHBORHOOD

The open air market is composed of four markets that sit on the Potomac River with Old Town Alexandria to the north and townhouses to the south and west. The four markets are the fish market in the water, the flea market along Wolfe Street, the flower market along Duke Street, and the farmer's market along Union Street.

The markets are complemented by restaurants above the fish market and flower market and 24 residences with roof terraces above the flea market and farmer's market. The market is a place to shop, eat, and sleep all within the neighborhood.