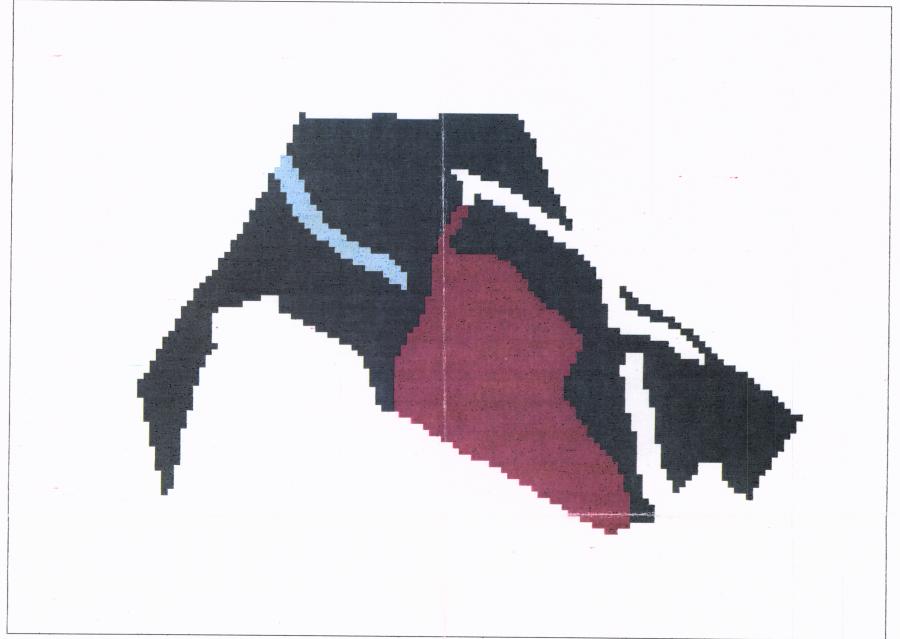

## STAVE RUN - LANDUSE near Reston, Virginia

VALUE LANDUSE URBAN Single Family Residential, < 1/2 acre Single Family Residential, > 1/2 acre Multi-Family Housing Connercial Industrial Transportation facilities Industrial and connersial complex Hixed Urban Other

VALUE LANDUSE RANGELAND FOREST WATER Streams and Canais Lakes WETLANDS BARREN LANDS Sandy, other than beaches Exposed Rock Transitional Areas Mixed

Cropland and pasture, golf courses Orchards, groves and vineyards Other

## SEPTEMBER 1993

AGRI

SCALE 1 + 31000 | CELL - 2500 S0 FT

DATA SOURCES: INTERPRETED BY AARON SMALL FROM COUNTY AERIAL PHOTOGRAPHS

PREPARED FOR: AARON SMALL

PREPARED BY: INFORMATION SUPPORT SYSTEMS LABORATORY VIRGINIA TECH AGRICULTURAL ENGINEERING DEPARTMENT 106-A FACULTY STREET BLACKSBURG, VIRGINIA 24061-0535

Plate A.2 - Land Use Map of Stave Run near Reston, VA