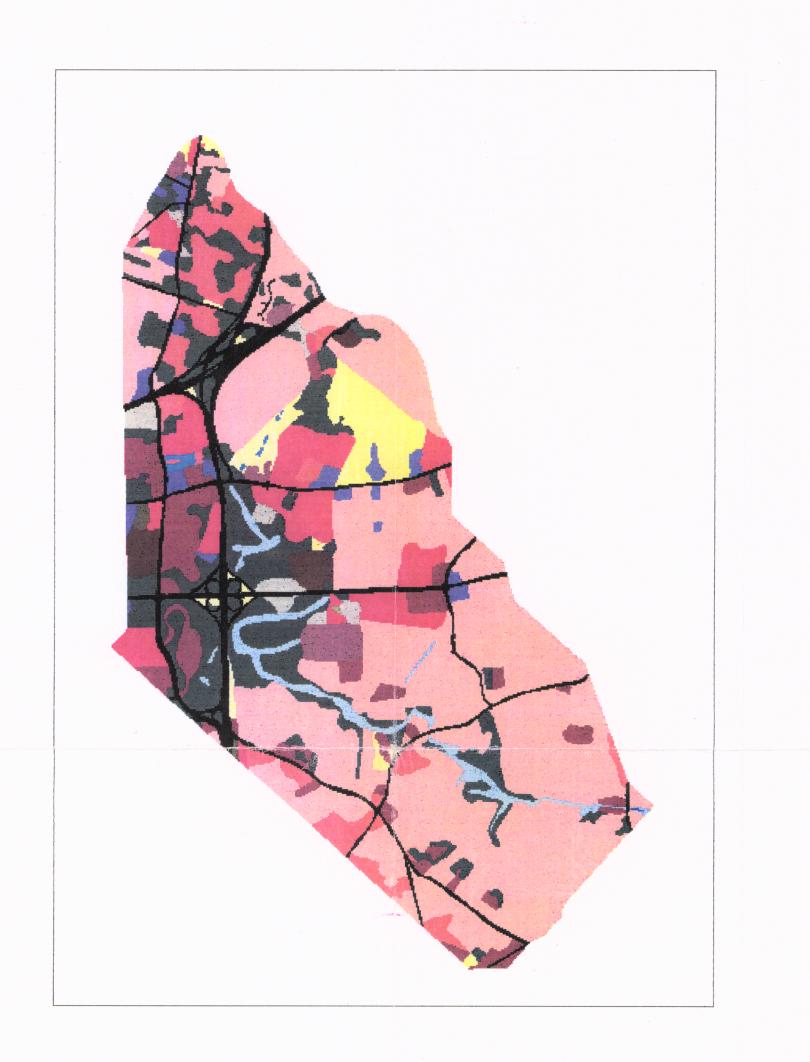

## HOMES RUN - LANDUSE

near Falls Church, Virginia

VALUE LANDUSE -----URBAN Single Family Residential. < 1/2 acre Single Family Residential, > 1/2 acre Multi-Family Housing Connerciel Industrial Transportation facilities Industrial and commercial complex Mixed Urban Other AGRICULTURAL Cropland and pasture, golf courses Orchards, groves and vineyards Other

## SEPTEMBER 1993

1 CELL = 2500 SQ FT SCALE 1 : 122000

| VALUE       | LANDUSE                   |
|-------------|---------------------------|
|             | RANGELAND                 |
|             | FOREST                    |
| _           | WATER                     |
| 1.00        | Streams and Canals        |
|             | Lakes                     |
| <b>TICK</b> | WETLANDS                  |
|             | BARREN LANDS              |
|             | Sandy, other than beaches |
|             | Exposed Rook              |
|             | Transitional Areas        |
|             | ffixed                    |

DATA SOURCES: INTERPRETED BY AARON SMALL FROM COUNTY AERIAL PHOTOGRAPHS

PREPARED FOR: AARON SMALL

PREPARED BY: INFORMATION SUPPORT SYSTEMS LABORATORY VIRGINIA TECH AGRICULTURAL ENGINEERING DEPARTMENT 106-A FACULTY STREET BLACKSBURG, VIRGINIA 24061-0535

Plate A.17 - Land Use Map of Holmes Run near Falls Church, VA