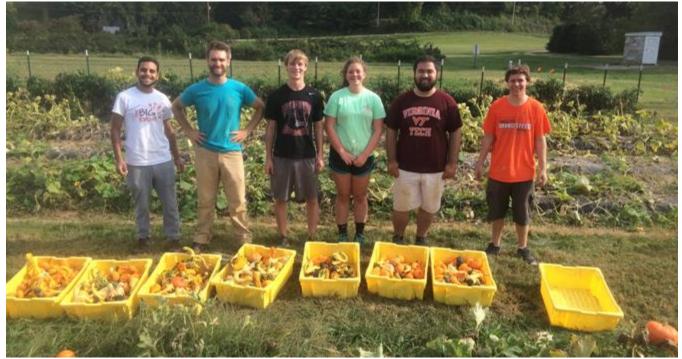

Virginia Tech Summer Academy: Animal and Poultry Sciences Track. Governors School for Agriculture at Virginia Tech

Student volunteers from Engineers Without Borders with a harvest of decorative gourds.