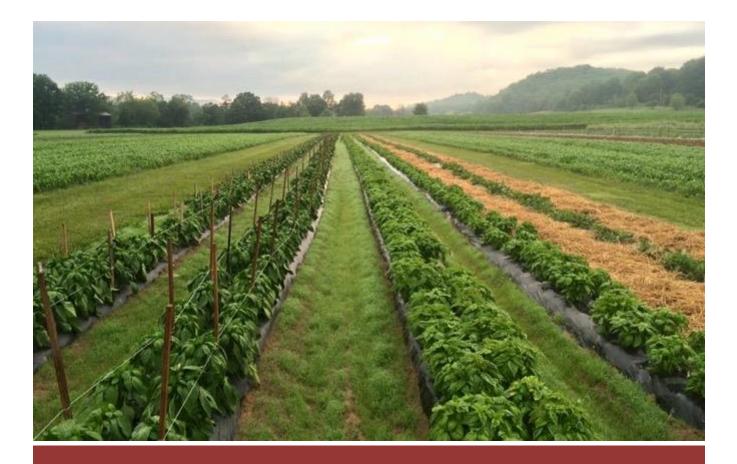

### Operations

The DSF manages six acres of land at Virginia Tech's Kentland Research Farm for the production of fresh vegetables, fruit, and herbs using organic practices. Approximately four of the six acres are cultivated, with 2.6 acres in production in 2015. An additional half-acre of land under conventional management at Kentland Farm was used to produce tomatoes, winter squash, and pumpkins. Facilities used by the DSF include a 27,000 ft<sup>2</sup> open-sided barn, a 700 ft<sup>2</sup> washing and packing shed, and a repurposed milking parlor used for storing tools. Tractors used on the DSF to conduct tillage and other field operations are owned and maintained by CALS, and operated by Kentland Farm staff and the DSF farm manager. Tractor-drawn implements used on the DSF are owned by CALS and the Department of Horticulture. A 2,888 ft. <sup>2</sup> high tunnel located at the UHC is used for season-extended vegetable production and transplant propagation. Department of Horticulture greenhouses located on Virginia Tech's main campus are also used for transplant propagation. An additional high tunnel was purchased in Summer 2015 to be located at Kentland Farms, but will not be constructed until Summer 2016.