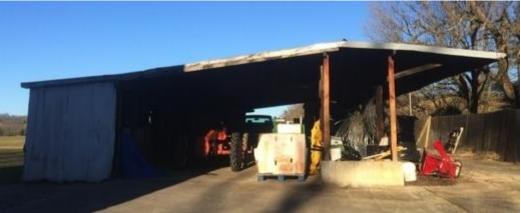

Students in Organic Vegetable Production and the Sustainable Agriculture Practicum helping with planting and harvesting.

In Spring 2015, the DSF farm manager partnered with faculty in the Department of Building Construction (DBC) in CAUS to engage students in that department in a structural analysis of a barn at the DSF as a senior capstone project. The findings of that analysis, along with recommendations made by DBC faculty and students, provided the impetus for the pursuit of renovations of DSF-Kentland Farm facilities in 2016.

### Infrastructure:

- A structural analysis performed by Virginia Tech Department of Building Construction students and faculty of an open-sided barn at the DSF determined the barn to be structurally unsound and unfit for continued use. The Horticulture-Dining Services Collaboration Steering Committee decided to cease use of the barn until it could be renovated or replaced. The process has been set in motion to evaluate options for replacing the open-sided barn with a new structure, with construction anticipated to begin in Fall 2016.
- The DSF washing and packing shed occupies one of two rooms in an enclosed shop at Kentland Farm. The adjacent room, previously used for painting farm equipment and vehicles, has been graciously committed by Kentland Farm for additional packing shed space. This new space will be renovated and painted in Spring 2016. This expansion will allow for the installation of needed vegetable handling equipment, including a cooler, ice maker, and salad spinner.