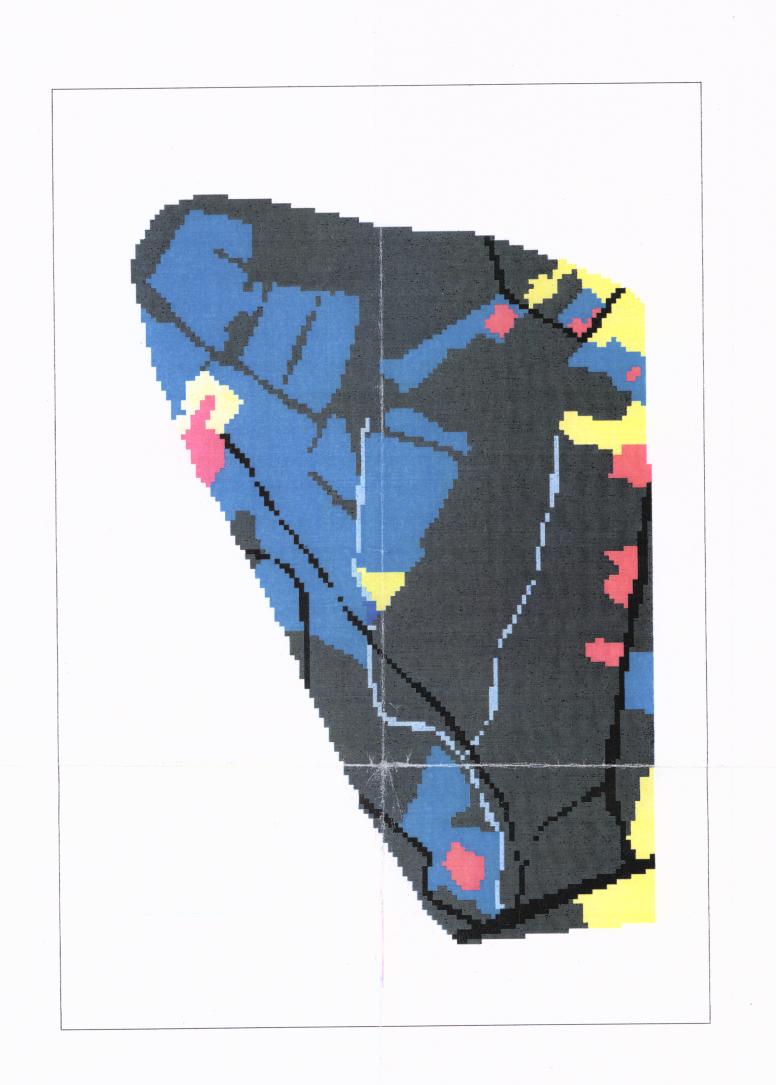

BROAD RUN TRIBUTARY - LANDUSE Buckland, Virginia

VALUE LANDUSE URBAN Single Family Residential, < 1/2 acre Single Family Residential, > 1/2 acre Multi-Family Housing Connersial Industrial Transportation facilities Industrial and commercial complex Mixed Urban Other AGRICULTURAL Cropland and pasture, golf courses Orchards, groves and vineyards Other

## SEPTEMBER 1993

1 CELL = 2500 SQ FT SCALE 1 + 39000

UNIT - MILES 

VALUE LANDUSE RANGELAND FOREST WATER Streams and Canals Lakes WETLANDS BARREN LANDS Sandy, other than beaches Exposed Rock Transitionel Areas MI x e d

DATA SOURCES: INTERPRETED BY AARON SHALL FROM COUNTY AERIAL PHOTOGRAPHS

PREPARED FOR: AARON SMALL

PREPARED BY: INFORMATION SUPPORT SYSTEMS LABORATORY VIRGINIA TECH AGRICULTURAL ENGINEERING DEPARTMENT 106-A FACULTY STREET BLACKSBURG, VIRGINIA 24061-0535

Plate A.14 - Land Use Map of Broad Run Tributary at Buckland, VA